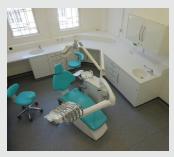

#### **BDP Dental**

Detailed surgery refurbishment at BDP Dental Bromley, featuring Belmont Eurus S8 E, hidden sockets, custom cable management and ceiling-fitted cabinetry.