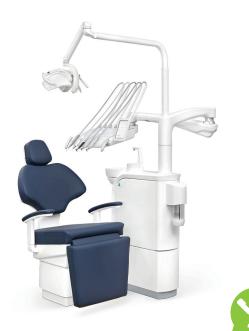

## Choosing the Ideal Dental Chair

Selecting the right dental chair isn't just about functionality it's a vital investment in patient comfort, operational efficiency and your practice's overall image.

Here's what to consider:

#### **Patient comfort**

Look for ergonomic support and flexible adjustments to ensure each visit is comfortable for your patients.

#### **Practice efficiency**

A seamless workflow relies on tailored delivery systems and tool placement, ensuring everything is within reach, reducing interruptions and keeping your team focused.

#### Aesthetics and brand image

The right chair complements your practice's ambience, reinforcing a professional and welcoming environment.

#### **Reliability and durability**

Investing in quality means your chair will serve reliably for years, reducing maintenance costs over time.

Discover how a well-chosen dental chair can enhance patient satisfaction and team performance!