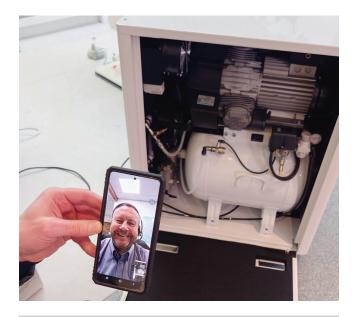

### Expert Help When You Need It

Our free remote support service is here to keep your practice running smoothly with rapid diagnostics, convenient service hours and cost-effective solutions.

Here's how our support can make a difference:

#### **Immediate diagnostics**

Send us a video or photos of your issue, and our expert team will begin diagnosing it right away—no need to wait for an on-site visit.