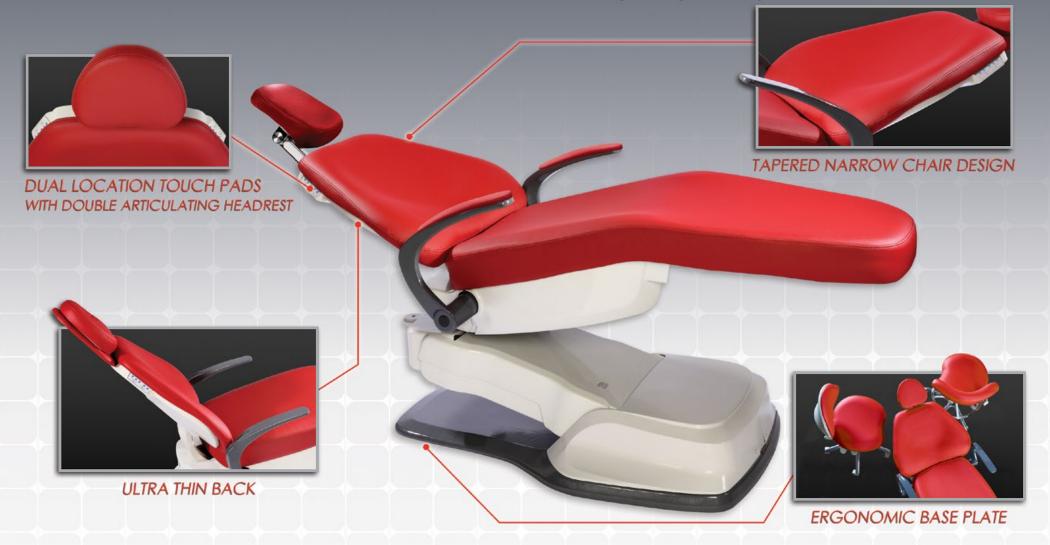

### Minimizes Twisting and Reaching

The NuSimplicity™ chair gives you ergonomically friendly comfort, allowing you to work as closely as possible to the oral cavity while keeping your patients calm and relaxed. Patients recline in comfort, making each procedure easier on everyone involved. These features promote a healthier and more productive practice.

- Touch pads are conveniently located on both sides of upper backrest, providing easy access without having to reach
- Thin back allows the patient to be reclined even closer to the operator's knees, eliminating reaching and twisting
- Tapered narrow chair back provides the best access to the oral cavity
- Ergonomic base plate design lets you place stools closer to the patient reducing unnecessary strain