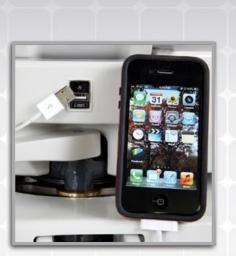

# FLEXIBILITY

Body and arm straps

- Quiet and smooth hydraulic movements keep you focused and your patient relaxed
- Exclusive Air Glide means improved patient positioning, handicap access, and ease of cleaning
- Optional USB power supply port is available for powering mobile devices and handheld auxiliary devices
- Less clutter with wireless foot controls and remote mounted touch pad

## Meet the demands of today's practices

Today's market continues to introduce high tech products that require easy access from within the dental operatory without increasing clutter. The wireless technology and optional USB port of the NuSimplicity<sup>TM</sup> provide that accessibility.

OPTIONAL USB POWER SUPPLY

**EXCLUSIVE AIR GLIDE** 

REMOTE MOUNTED TOUCH PAD

WIRELESS FOOT CONTROLS

TECHNOLOGY