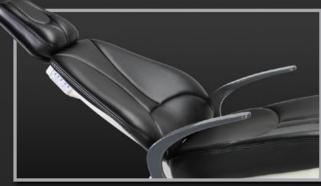

### Minimizes Twisting and Reaching

The NuSimplicity™ chair gives you ergonomically friendly comfort, allowing you to work as closely as possible to the oral cavity while keeping your patients calm and relaxed. Patients recline in comfort, making each procedure easier on everyone involved. These features promote a healthier and more productive practice.

- Touch pads are conveniently located on both sides of upper backrest, providing easy access without having to reach
- Thin back allows the patient to be reclined even closer to the operator's knees, eliminating reaching and twisting
- Tapered narrow chair back provides the best access to the oral cavity
- Ergonomic base plate design lets you place stools closer to the patient reducing unnecessary strain