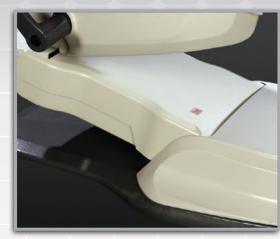

### Minimizes Twisting and Reaching

The NuSimplicity™ chair gives you ergonomically friendly comfort, allowing you to work as closely as possible to the oral cavity while keeping your patients calm and relaxed. Patients recline in comfort, making each procedure easier on everyone involved. These features promote a healthier and more productive practice.

- Touch pads are conveniently located on both sides of upper backrest, providing easy access without having to reach
- Thin back allows the patient to be reclined even closer to the operator's knees, eliminating reaching and twisting
- Tapered narrow chair back provides the best access to the oral cavity
- Ergonomic base plate design lets you place stools closer to the patient reducing unnecessary strain