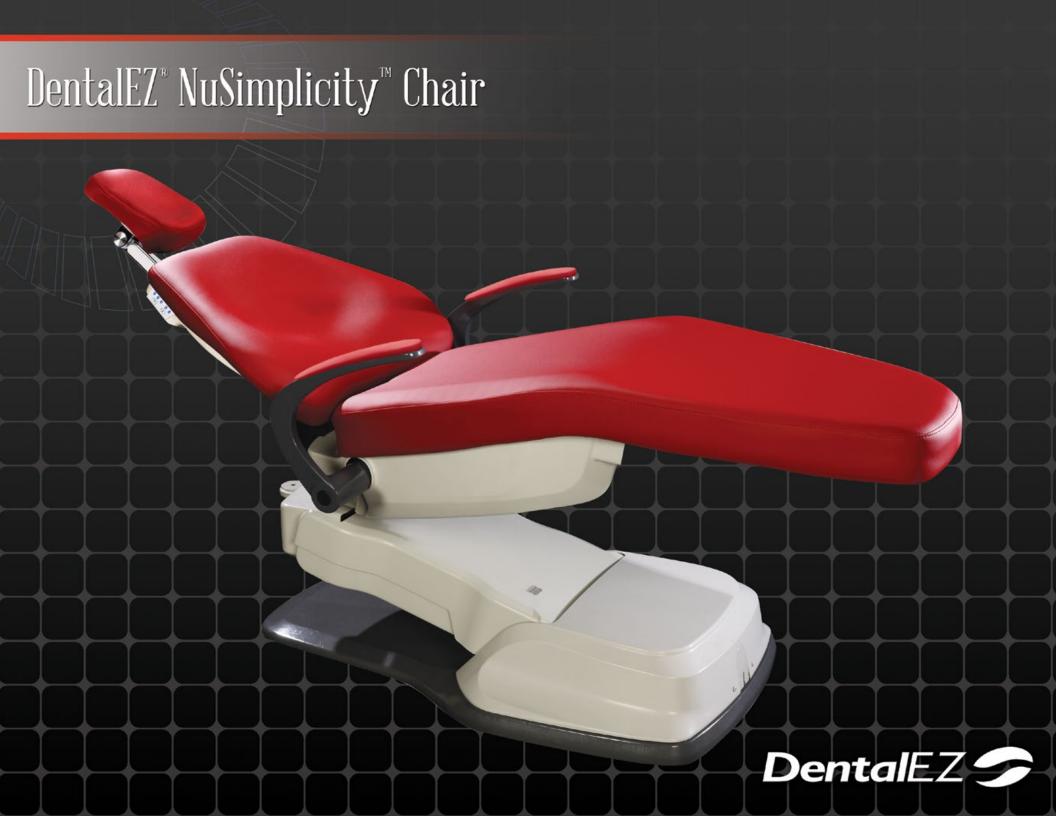

DentalEZ® leads the way in ergonomic patient chair design. Beginning in 1958 by introducing sit-down dentistry with the J-Chair®, every generation of DentalEZ® design has continued with cutting edge ergonomic solutions for both patients and dentists.

The NuSimplicity<sup>™</sup> chair is no exception, pushing the boundaries once more, blending superb ergonomic technology with the flexibility and value that today's dentists demand.