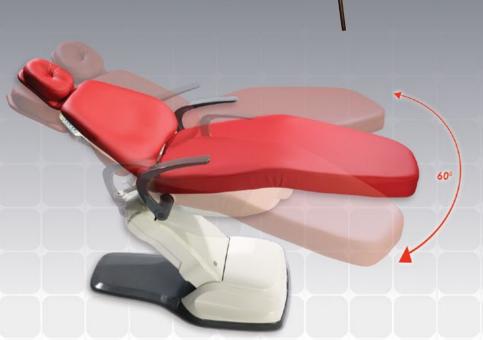

Adjustable / Pivoting

Accessory rails on both sides of seat

IV armrest

- 60° Rotation provides a range of positioning options
- Accommodates stand-up or sit-down dentistry with height flexibility allowing ergonomic positioning for dentists of any stature
- The base of the chair is available in your choice of cast or steel plate designs
- Dual touch pad controls come standard on every chair with the option to add any of the following for ease of use: wireless foot control, unit-mounted touch pad, and remote wireless touch pad
- Accommodates oral surgery including the Trendelenburg position and optional IV bag stand
- Matching bar style arm available!

60° DEGREES OF ROTATION PROVIDES A RANGE OF POSITIONING OPTIONS

HEIGHT FLEXIBILITY
CHOOSE STAND-UP OR SIT-DOWN DENTISTRY