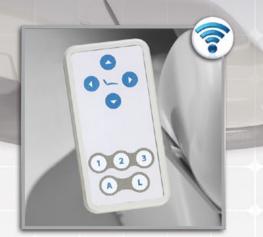

# FLEXIBILITY

Body and arm straps

- Quiet and smooth hydraulic movements keep you focused and your patient relaxed
- Exclusive Air Glide means improved patient positioning, handicap access, and ease of cleaning
- Optional USB power supply port is available for powering mobile devices and handheld auxiliary devices
- Less clutter with wireless foot controls and remote mounted touch pad

## Meet the demands of today's practices

Today's market continues to introduce high tech products that require easy access from within the dental operatory without increasing clutter. The wireless technology and optional USB port of the NuSimplicity<sup>TM</sup> provide that accessibility.

OPTIONAL USB POWER SUPPLY

**EXCLUSIVE AIR GLIDE** 

REMOTE MOUNTED TOUCH PAD

WIRELESS FOOT CONTROLS

TECHNOLOGY