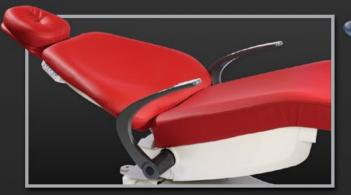

### Minimizes Twisting and Reaching

The NuSimplicity™ chair gives you ergonomically friendly comfort, allowing you to work as closely as possible to the oral cavity while keeping your patients calm and relaxed. Patients recline in comfort, making each procedure easier on everyone involved. These features promote a healthier and more productive practice.

- Touch pads are conveniently located on both sides of upper backrest, providing easy access without having to reach
- Thin back allows the patient to be reclined even closer to the operator's knees, eliminating reaching and twisting
- Tapered narrow chair back provides the best access to the oral cavity
- Ergonomic base plate design lets you place stools closer to the patient reducing unnecessary strain

- Simple chair controls include: auto return, last position, 3 preset controls and manual settings
- Durable armrests drop down on both
   sides allowing easy patient entry and exit
   Chair lift capacity is 500lbs, including
- Wide cantilever base design allows for easy routing of tubing and wires while slim profile provides a clean uncluttered look
  - Chair lift capacity is 500lbs, including unit, chair mounted light, and patient