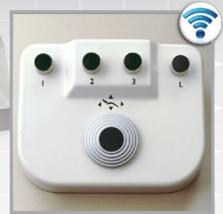

# FLEXIBILITY

Body and arm straps

- Quiet and smooth hydraulic movements keep you focused and your patient relaxed
- Exclusive Air Glide means improved patient positioning, handicap access, and ease of cleaning
- Optional USB power supply port is available for powering mobile devices and handheld auxiliary devices
- Less clutter with wireless foot controls and remote mounted touch pad

## Meet the demands of today's practices

Today's market continues to introduce high tech products that require easy access from within the dental operatory without increasing clutter. The wireless technology and optional USB port of the NuSimplicity<sup>TM</sup> provide that accessibility.

OPTIONAL USB POWER SUPPLY

**EXCLUSIVE AIR GLIDE** 

REMOTE MOUNTED TOUCH PAD

WIRELESS FOOT CONTROLS

TECHNOLOGY