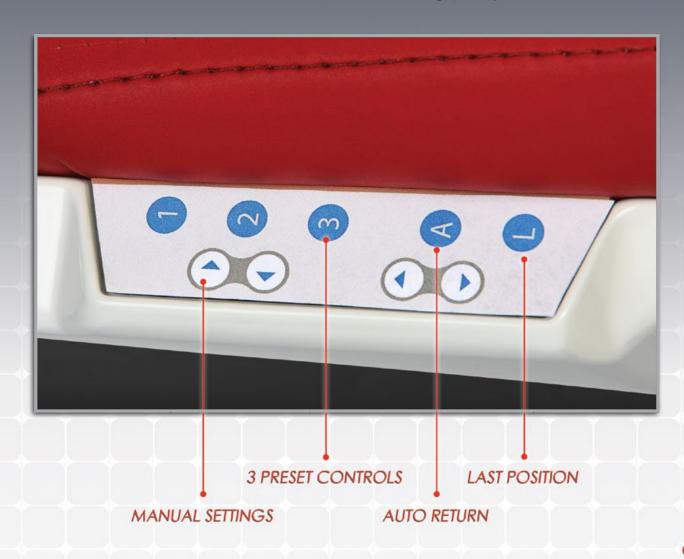

- Simple chair controls include: auto return, last position, 3 preset controls and manual settings
- Durable armrests drop down on both
   sides allowing easy patient entry and exit
   Chair lift capacity is 500lbs, including
- Wide cantilever base design allows for easy routing of tubing and wires while slim profile provides a clean uncluttered look
  - Chair lift capacity is 500lbs, including unit, chair mounted light, and patient