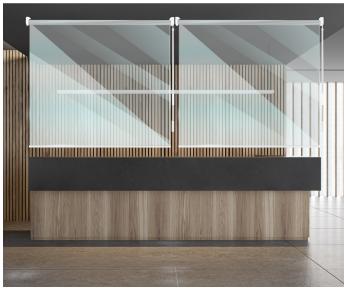

# Option to consider:

We also offer **side guide wiring** to
provide with extra
rigidity to your instal

#### Made to measure:

Rollerscreen can be made to measure to suit your requirements or pre-set sizes. Please get in touch with your business development manager today for more details or to request a quote.