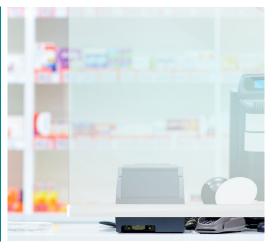

Next day dispatch available

Ideal for environments such as hardware stores, supermarkets, pharmacies, banks, takeaways and other settings, Rollerscreen fixes to the ceiling and hangs down in place to provide protection for when staff come into contact with the general public.