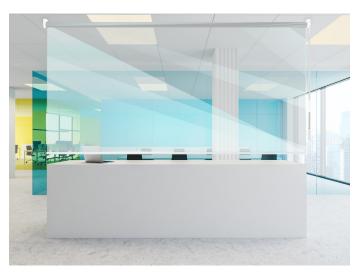

## Rollerscreen

Help protect your staff from Covid-19 with the Rollerscreen

A low cost, easy to fix and use transparent screen which allows staff working behind counters or cash registers to protect themselves against coughs and sneezes and help to prevent the spread of viruses such as Covid-19.

Next day dispatch available

Ideal for environments such as hardware stores, supermarkets, pharmacies, banks, takeaways and other settings, Rollerscreen fixes to the ceiling and hangs down in place to provide protection for when staff come into contact with the general public.

#### **Provides protection:**

With social distancing in place and the country under lock down, essential businesses have a duty of care to put into place steps to protect their staff from catching Covid-19. Rollerscreen provides that extra protection to help control the virus and provide some additional reassurance for customers as well as staff.