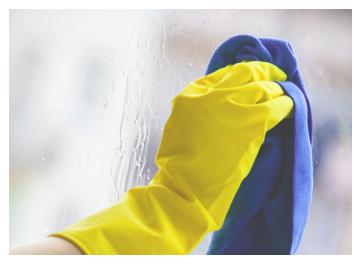

#### Simple to clean:

Rollerscreen is made from a clear plastic film and plastic components which are easy to clean and sanitise with a mixture of mild detergent diluted with water - just make sure you absolutely dry the screens before rolling up.