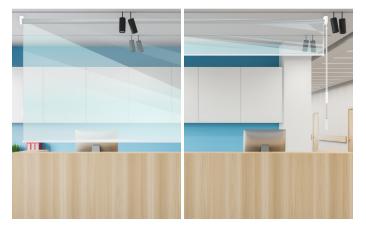

#### Quick to install:

Lightweight and simple to install, you do not need any specialist fitting skills to fit Rollerscreen. In fact, with two people, a drill and a couple of screws you can have this screen up in 10 minutes.

Unlike other fixed sneeze screens, the Rollerscreen can easily be wound up and left in situ for when it's next needed