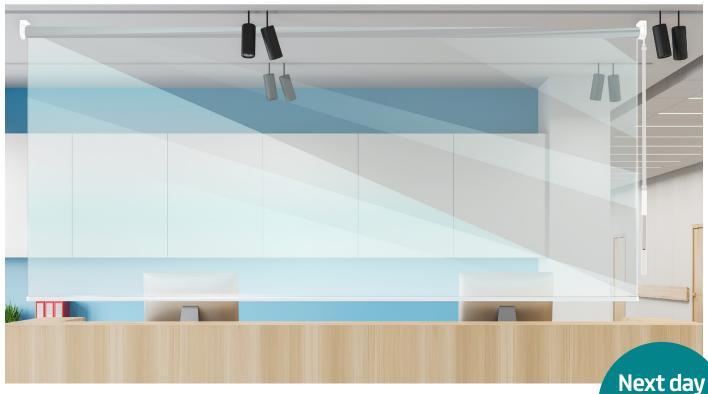

## Rollerscreen

Help protect your staff from Covid-19 with the Rollerscreen

A low cost, easy to fix and use transparent screen which allows staff working behind counters or cash registers to protect themselves against coughs and sneezes and help to prevent the spread of viruses such as Covid-19.

Next day dispatch available

Ideal for environments such as hardware stores, supermarkets, pharmacies, banks, takeaways and other settings, Rollerscreen fixes to the ceiling and hangs down in place to provide protection for when staff come into contact with the general public.

#### **Provides protection:**

With social distancing in place and the country under lock down, essential businesses have a duty of care to put into place steps to protect their staff from catching Covid-19. Rollerscreen provides that extra protection to help control the virus and provide some additional reassurance for customers as well as staff.