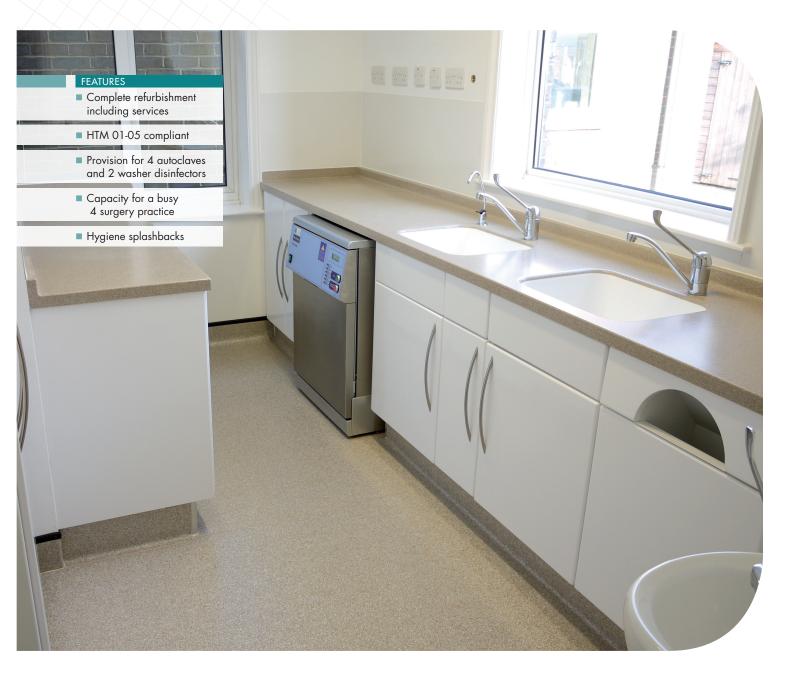

ECLIPSE SOLUTION: This design developed as a result of many meetings and much detailed discussion regarding HTM01-05, ergonomics and the practice's infection control protocol.

The depth of the fireplace was utilised to good effect, and the worktops shaped to allow the door of the washer disinfector to open. Four autoclaves were accommodated by use of mobile carts allowing two to be placed on the worktop, and two below.

A reverse osmosis water treatment unit was also included which could be used for the chair water bottles, washer disinfector and autoclaves. Flooring was coved on the walls as well as the cabinetry plinths for a complete and compliant seal. Hygienic white splashbacks were placed around the walls above all work surfaces to ensure that a wipeable surface was provided.

Innovative solutions combined with our experience ensured the limited space was maximised to achieve surprising amounts of storage

Compact and low-cost vacuum autoclave with integrated printer for fast, reliable sterilisation