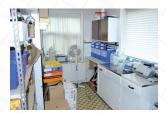

## A bespoke transformation:

From storeroom to decontamination room

**DESIGN BRIEF:** This busy four surgery practice was fortunate in having a room which could be converted to a decontamination room, although it seemed far from ideal at first sight. We were asked to accommodate four autoclaves, two washer disinfectors, an ultrasonic bath, a handpiece steriliser as well as high capacity instrument storage.

ECLIPSE SOLUTION: This design developed as a result of many meetings and much detailed discussion regarding HTM01-05, ergonomics and the practice's infection control protocol.

The depth of the fireplace was utilised to good effect, and the worktops shaped to allow the door of the washer disinfector to open. Four autoclaves were accommodated by use of mobile carts allowing two to be placed on the worktop, and two below.