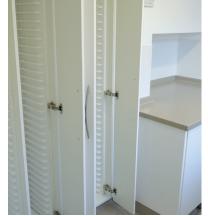

## A bespoke transformation:

From storeroom to decontamination room

**DESIGN BRIEF:** This busy four surgery practice was fortunate in having a room which could be converted to a decontamination room, although it seemed far from ideal at first sight. We were asked to accommodate four autoclaves, two washer disinfectors, an ultrasonic bath, a handpiece steriliser as well as high capacity instrument storage.

ECLIPSE SOLUTION: This design developed as a result of many meetings and much detailed discussion regarding HTM01-05, ergonomics and the practice's infection control protocol.

The depth of the fireplace was utilised to good effect, and the worktops shaped to allow the door of the washer disinfector to open. Four autoclaves were accommodated by use of mobile carts allowing two to be placed on the worktop, and two below.

A reverse osmosis water treatment unit was also included which could be used for the chair water bottles, washer disinfector and autoclaves. Flooring was coved on the walls as well as the cabinetry plinths for a complete and compliant seal. Hygienic white splashbacks were placed around the walls above all work surfaces to ensure that a wipeable surface was provided.

Innovative solutions combined with our experience ensured the limited space was maximised to achieve surprising amounts of storage

Compact and low-cost vacuum autoclave with integrated printer for fast, reliable sterilisation