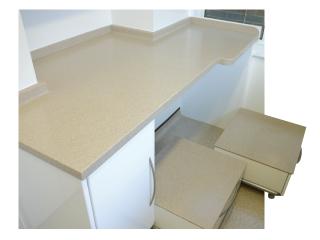

ECLIPSE SOLUTION: This design developed as a result of many meetings and much detailed discussion regarding HTM01-05, ergonomics and the practice's infection control protocol.

The depth of the fireplace was utilised to good effect, and the worktops shaped to allow the door of the washer disinfector to open. Four autoclaves were accommodated by use of mobile carts allowing two to be placed on the worktop, and two below.

Innovative solutions combined with our experience ensured the limited space was maximised to achieve surprising amounts of storage

Compact and low-cost vacuum autoclave with integrated printer for fast, reliable sterilisation