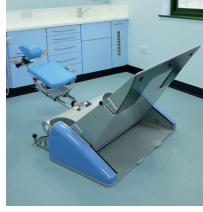

**ECLIPSE SOLUTION:** Eclipse worked closely with the Trust's architect carrying out site surveys to produce a spatial design which really worked.

It was found that the larger surgery still didn't offer the space required to work ergonomically with more than one position, so a 3 in 1 concept was developed as a solution. This included a stand-alone chair on a mobile base that could safely be moved out of the working position and the introduction of a mobile wheelchair recliner. This had a special bariatric seat attachment which had been tested to 375 Kg (59 Stone) providing an effective, economic solution to the provision of special needs facilities.

Single treatment position with three seating options