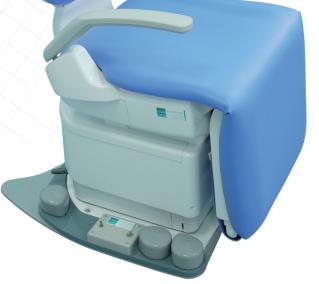

**ECLIPSE SOLUTION:** Eclipse worked closely with the Trust's architect carrying out site surveys to produce a spatial design which really worked.

It was found that the larger surgery still didn't offer the space required to work ergonomically with more than one position, so a 3 in 1 concept was developed as a solution. This included a stand-alone chair on a mobile base that could safely be moved out of the working position and the introduction of a mobile wheelchair recliner. This had a special bariatric seat attachment which had been tested to 375 Kg (59 Stone) providing an effective, economic solution to the provision of special needs facilities.

Single treatment position with three seating options