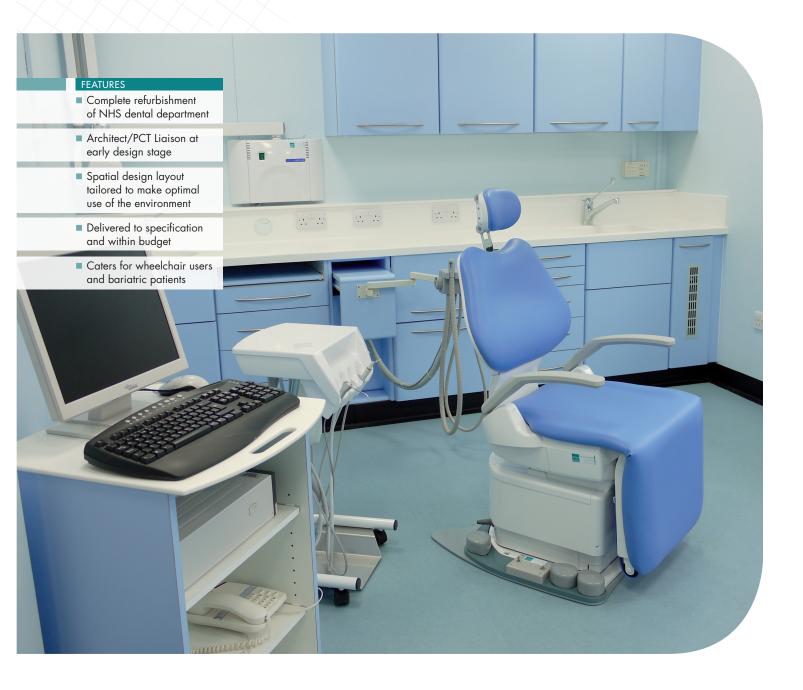

## An innovative solution:

Makes for a quick change over

CASE STUDY No. 2

**DESIGN BRIEF:** Eclipse were commissioned from the early stages of this project to assist the PCT with planning a complete refurbishment of a three surgery dental department. The PCT wanted to reduce to two surgeries whilst complying with the latest regulations and catering for wheelchair users and bariatric patients.

**ECLIPSE SOLUTION:** Eclipse worked closely with the Trust's architect carrying out site surveys to produce a spatial design which really worked.

It was found that the larger surgery still didn't offer the space required to work ergonomically with more than one position, so a 3 in 1 concept was developed as a solution. This included a stand-alone chair on a mobile base that could safely be moved out of the working position and the introduction of a mobile wheelchair recliner. This had a special bariatric seat attachment which had been tested to 375 Kg (59 Stone) providing an effective, economic solution to the provision of special needs facilities.