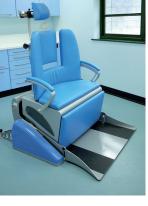

**ECLIPSE SOLUTION:** Eclipse worked closely with the Trust's architect carrying out site surveys to produce a spatial design which really worked.

It was found that the larger surgery still didn't offer the space required to work ergonomically with more than one position, so a 3 in 1 concept was developed as a solution. This included a stand-alone chair on a mobile base that could safely be moved out of the working position and the introduction of a mobile wheelchair recliner. This had a special bariatric seat attachment which had been tested to 375 Kg (59 Stone) providing an effective, economic solution to the provision of special needs facilities.

Single treatment position with three seating options