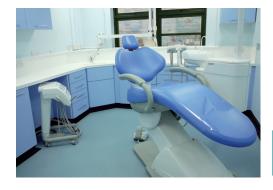

## SURGERY 2 REFURBISHMENT

This meant that Surgery 2 could remain in place as a conventional surgery with the existing cabinetry and chair being refurbished. Laminate worktops and stainless steel sinks were changed for Corian and the drawer fronts, doors and end panels were replaced. The chair was re-upholstered and parts replaced.

The second surgery was refurbished to look as good as new and match the practice colour scheme completing a successful and innovative refurbishment for the PCT.

A simple and cost effective refurbishment gives this surgery a bright new look, in keeping with the overall colour scheme