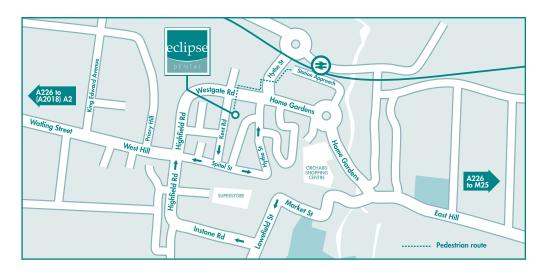

## BY CAR...

**M25 clockwise:** Leave the M25 (A282) at Junction 1b. **M25 anti-clockwise:** Leave the M25 at Junction 2.

Take Princes Road A225 towards Dartford. At roundabout, take the 3rd exit and continue on A296 Park Road. Turn left on to A226 East Hill and proceed downhill towards the town centre. Turn right and stay on A226 Home Gardens. Cross over traffic lights with Hythe Street and turn left into Kent Road (one way traffic only). Look for Kwik Fit then turn left through our gate opposite. We have plenty of off-road parking available in Westview Court.

## BY RAIL...

Darford Station is a very short walk away, or you can give us a call and we will come and fetch you by car. After exiting the station building, head west along the station approach road – with the railway on your right. The road bends round to the left, going downhill and becomes pedestrian only. Turn right and walk down the steps to Hythe Street. Cross Hythe Street at the pedestrian crossing, then turn left towards the traffic lights and then turn right and continue along Westgate Road A226. After about 100 yards you will reach Kent Road on the left. Westview Court is the second gate on the left after 100 yards. Look out for Kwik Fit on the corner. Our entrance is opposite the Kwik Fit entrance.