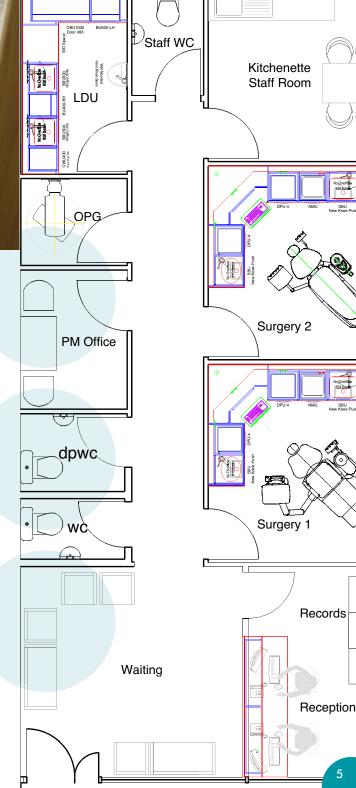

Attention to detail; equipment specifications and furnishings

Stage 3

This is critical to the long term well being of your practice. A well designed surgery is a pleasure to work in and we can recommend which equipment will perform in the best possible way to enhance your practice ergonomics and ensure a perfect blend with the architectural design.

Visit our on-line equipment portal and request a no-obligation quotation: www.eclipse-dental.com/equipment