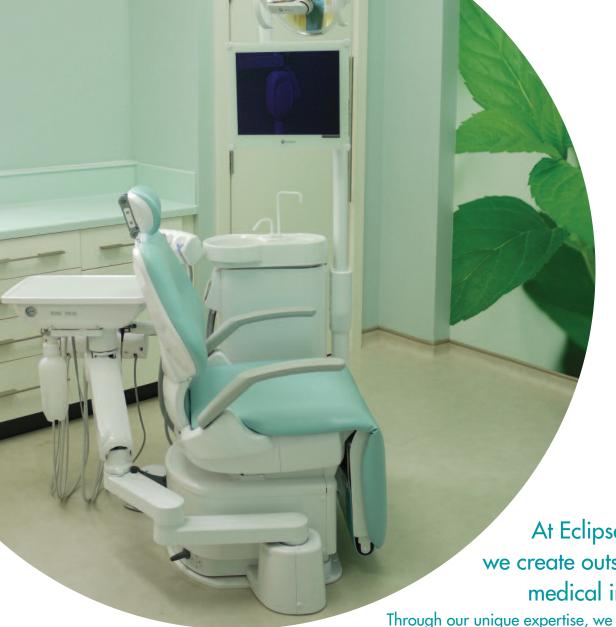

Fit-out Equipment Service

Guaranteed solutions...

At Eclipse Dental we create outstanding medical interiors.

Through our unique expertise, we design and co-ordinate the whole project from concept to completion. Whatever your priority or requirement, our team has the ability to translate it into an outcome which will exceed your expectations. Excellent technical support is provided by our service department, with our own trained in-house engineers available for service work and engineer call-out.