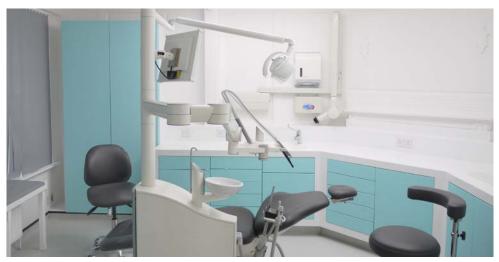

### Castle Street Dental Practice

Let's take a look at how this Canterbury practice upgraded

**Design Brief:** Dr Laurence Green from Castle Street Dental, Canterbury was looking to create a stunning new surgery with quality high specification equipment.

Eclipse Solution: Dr Green and his practice manager visited the Eclipse showroom in Dartford to make equipment and design choices for the new surgery. By visiting the showroom they were able to view and examine the quality of the various options of treatment centres, cabinetry and equipment available.

### Features:

- Heka Unic Treatment Centre
- Valo High Power Curing Light
- Satelec Sopro Life Intra-Oral Camera
- Automatic Instrument Flushing System
- Automatic Suction Line Cleaning System
- Super Soft Upholstery in Anthracite
- Neovo X-15 Monitor
- Zenium Axeon Luminaire 'L-Kit'
- Cabinetry with Solid Corian Top and Frontals