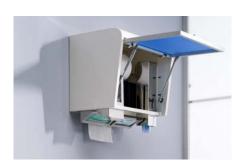

### Aries Tidy-Box Dispenser

#### Features:

- Steel frame and numerous choices of cupboard front
- all your consumable items to hand in one easy reach location:
  - Towel Roll
  - 2x Vinyl glove dispensers
  - Face Masks
  - Drinking cups
- Roll of bibs/Aprons.

- Electronic soap dispenser also available as an optional extra.
- Available in two sizes: 1,000mm and 500mm wide

Promotional Price from:

£595.00