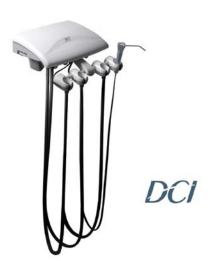

# DCI Series IV Delivery Unit (Arm Mounted)

One of the most popular delivery systems on the UK dental market, these units are now available from stock.

**Promotional Price** 

£1,390.00

#### **Specifications:**

- Clean water bottle system
- 3-way autoclavable syringe
- 4 hand piece outlets
- Autoclavable tray