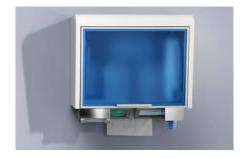

### Aries Tidy-Box Dispenser

#### Features:

- Steel frame and numerous choices of cupboard front
- all your consumable items to hand in one easy reach location:
  - Towel Roll
  - 2x Vinyl glove dispensers
  - Face Masks
  - Drinking cups
- Roll of bibs/Aprons.

- Electronic soap dispenser also available as an optional extra.
- Available in two sizes: 1,000mm and 500mm wide

Promotional Price from:

£595.00