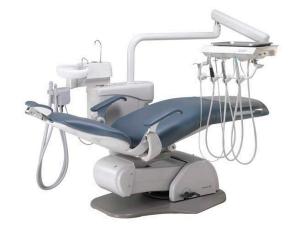

### Belmont Cleo II E offer

Purchase the Belmont Cleo II E Chair and receive:

 FREE NSK Nano 95LS 1:5 Speed Increasing Contra Angle

#### AND

2. FREE upgrade to 900LED Series unit-mounted operating light.

#### Specifications:

- Twin articulating headrest
- Integral Service Centre
- 8 Way Foot Control
- Overpatient holder type delivery system

**□**Belmont