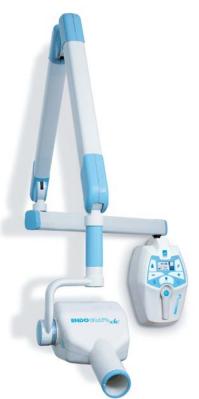

#### Features:

■ Single use

Pack Quantity 1250

Special Offer £99/bag

RRP - £150

Villa Endograph DC Intra-oral Unit

### Features:

- Large, easy to use control unit
- Bright, fully adjustable LED display
- Parameter's are organised in working order
- Wireless Control and Remote Timer ensure zero exposure to operator.
- 3 different sizes of expansion arm to fit in any surgery

Promotional Price £1,695.00

Guaranteed solutions...