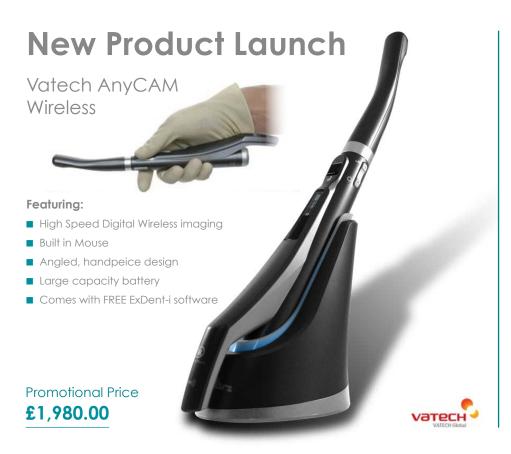

Plus FREE set of stools (worth £800)
- B) Buy 3 handpieces and receive 1 free.







### Belmont Cleo II E offer

Purchase the Belmont Cleo II E Chair and receive:

 FREE NSK Nano 95LS 1:5 Speed Increasing Contra Angle

#### AND

2. FREE upgrade to 900LED Series unit-mounted operating light.

#### Specifications:

- Twin articulating headrest
- Integral Service Centre
- 8 Way Foot Control
- Overpatient holder type delivery system

**□**Belmont

# DCI Series IV Delivery Unit (Arm Mounted)

One of the most popular delivery systems on the UK dental market, these units are now available from stock.

**Promotional Price** 

£1,390.00

#### **Specifications:**

- Clean water bottle system
- 3-way autoclavable syringe
- 4 hand piece outlets
- Autoclavable tray



### Guaranteed solutions...





### 3 in 1 Ultra Tips

#### Features:









■ Single use

Pack Quantity 1250



Special Offer £99/bag

RRP - £150



Villa Endograph DC Intra-oral Unit

### Features:

- Large, easy to use control unit
- Bright, fully adjustable LED display
- Parameter's are organised in working order
- Wireless Control and Remote Timer ensure zero exposure to operator.
- 3 different sizes of expansion arm to fit in any surgery



Promotional Price £1,695.00



Guaranteed solutions...





### Aries Tidy-Box Dispenser

#### Features:

- Steel frame and numerous choices of cupboard front
- all your consumable items to hand in one easy reach location:
  - Towel Roll
  - 2x Vinyl glove dispensers
  - Face Masks
  - Drinking cups
- Roll of bibs/Aprons.

- Electronic soap dispenser also available as an opt