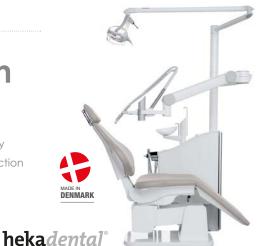

### Heka UNIC chair promotion

Heka are Europe's most premium quality chair, they have given dentists the choice of durable aluminium casting plus the flexibility to create the perfect chair.

#### Features:

- Combine aesthetic beauty with state-of-the-art ergonomic efficiency
- Life-long durable aluminium construction
- Built to individual specification

Heka UNIC Promo Package – BDIA Show offer – £2,000 off any chair package built to your specifications.