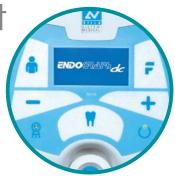

#### Features:

■ Single use

Pack Quantity 1250

Special Offer £99/bag

RRP - £150

Villa Endograph DC Intra-oral Unit

### Features:

- Large, easy to use control unit
- Bright, fully adjustable LED display
- Parameter's are organised in working order
- Wireless Control and Remote Timer ensure zero exposure to operator.
- 3 different sizes of expansion arm to fit in any surgery

Promotional Price £1,695.00

Guaranteed solutions...