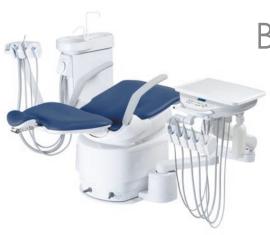

### DentalEZ Chair Package

DentalEz's strap line is "meet the demands of today's practices", their new chair is in-line with this, being the only chair to be designed, tested and certified to handle up to 45 Stone (285kg).

Promotional Price:

£10,450.00

- A) Plus FREE set of stools (worth £800)
- B) Buy 3 handpieces and receive 1 free.