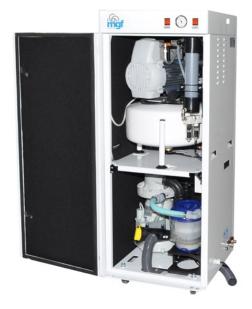

## Space saving air compressor and suction pump

## MGF ASPIR-Comp

#### Featuring:

- Space-saving slim profile
- Quiet operation
- Clean and compact
- Suitable for 1 5 surgeries
- Built-in amalgam separation
- Membrane air-dryer
- Oil-free

Contact us today for a brochure.