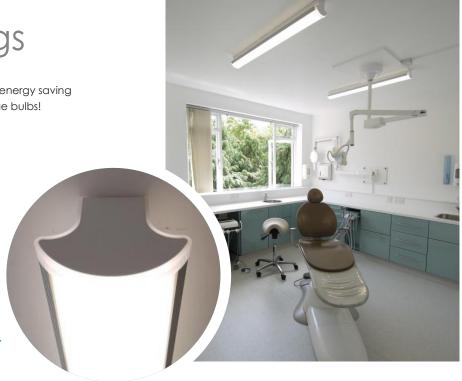

## Brighten up your surgery

## Zenith LED Light Fittings

Brighten up your surgery with these energy saving LED lights and never have to change bulbs!

- High transmission optics
- Curved reflector
- Superior luminaire in its class
- 4000K colour temperature
- Dimmable option
- Emergency option

Promotional price

£239.00 each +VAT

Installation service available.

Call: 01322 292222

Email: info@eclipse-dental.com