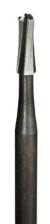

#### One bur does it all

## TriHawk Talon metal cutting bur

- Remove 6 crowns in less than 1 minute
- Always cuts regardless of angle
- High cutting speed
- Suitable for removing old crowns, bridges and amalgam
- Cuts through porcelain, metal, zirconium, amalgam and enamel

Pack 25

Pack 100

**£2.75** +VAT each

£3.75

+VAT each

Ask us about a sample or demonstration

Call: 01322 292222 Email: info@eclipse-dental.com