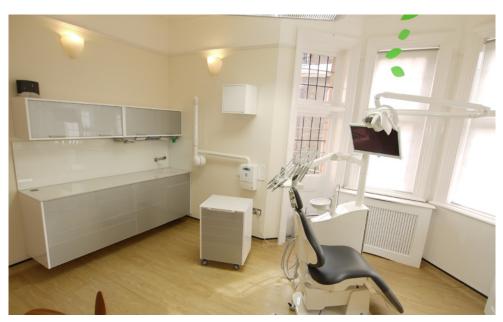

## A State-of-the-art transformation

Dr Jonathan Hall has built a reputation for excellent standards in dental care and the sheer number of patients who have travelled internationally to experience his skill and expertise testify to this fact. He has been appointed as the personal dentist to a number of leading members of state across the world and the preferred dentist for a number of foreign missions based in London and receives patient referrals worldwide.

Dr Hall discussed his 'One Harley Street' practice's recent refurbishment with The Dentist magazine (November Edition).

"We had a couple of 20-year old Sirona units at the practice, and although they were functional and reliable, they were not modern in appearance. So we decided to update one of the units and refurbish the surgery to make the workflow easier, and have a more up to date look."

We created a detailed plan based on Jonathan's initial ideas and drawings and worked to a tight schedule. The raised floor was removed to eliminate a step in to the surgery and services were moved below the original floor. The surgery was completely refurbished with the airconditioning unit relocated.

We supplied and installed all dental cabinetry and equipment including a Heka Dental UNIC Treatment Centre.

The surgery has been transformed into a modern and luxurious space be-fitting for the clientele experience and the professionals who work here.