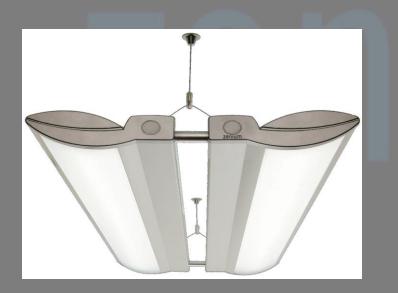

## ZYO®

- LED Operating Light with HD Camera option
- 4 installation method
  Unit mounted, Ceiling,
  Wall or free standing
- Up to 32000 lux of light with 6 high powered LED
- OPTIONAL Sony HD camera.
- Video and image capture to PC options.
- Simple motion sensor control