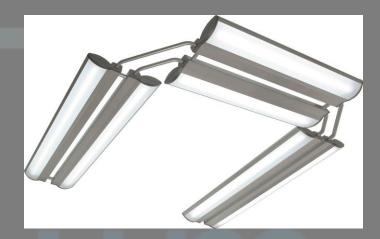

#### AXEON<sup>®</sup> RANGE

- Multipurpose system
- Work station, Laboratory, Reception lighting
- Remote control option

- Ceiling, Wall or unit configurations
- 600mm,1200mm, 1500mm
- More than 20 configurations