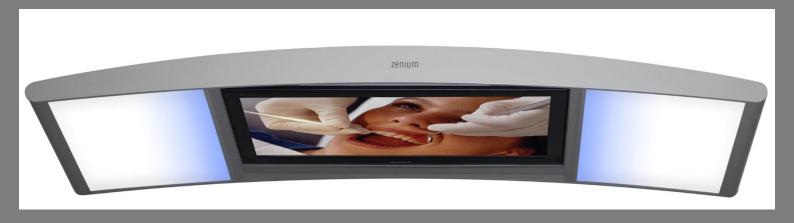

## **AVISIO**<sup>®</sup>

Avisio<sup>®</sup>, a daylight for the operating room with a built-in wireless multimedia system.

- Built in 32" Full HD Scart LED TV
- Built in HD wireless receiver
- Complete with Bluray DVD player and HD Wireless Transmitter
- Lighting Remote control (on/off, manual intensity adjust)
- Sky and Internet compatible. (optional keyboard)
- Beautiful Design