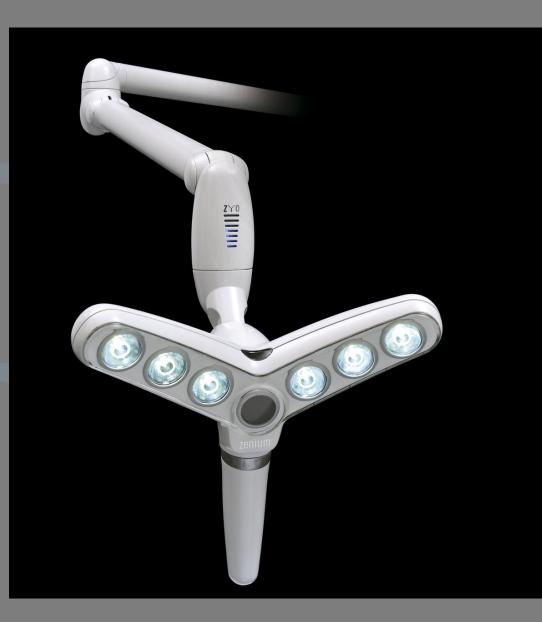

## ZYO®

- LED Operating Light with HD Camera option
- 4 installation method
  Unit mounted, Ceiling,
  Wall or free standing
- Up to 32000 lux of light with 6 high powered LED
- OPTIONAL Sony HD camera.
- Video and image capture to PC options.
- Simple motion sensor control