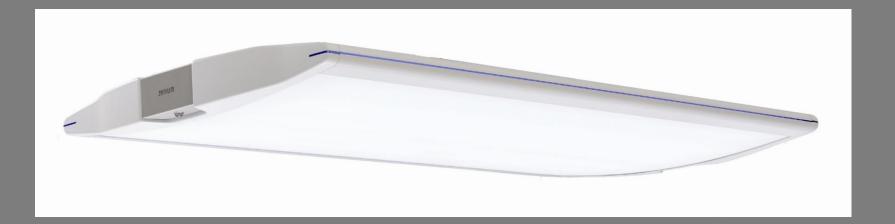

## Slim Range

- SLIM (suitable up to 12m2)
- SLIM + (suitable up to 16m2)
  Photo electric cell (automatically adjusts the natural daylight)
- SLIM ACT (suitable for up to 16m2) Remote control (on/off, manual intensity adjust)

## Chrom®

- Chrom (suitable upto 18m2)
- Remote control (on/off, manual intensity adjust)
- 45 minutes at full power will counter act the effects of SAD
- Beautiful Design