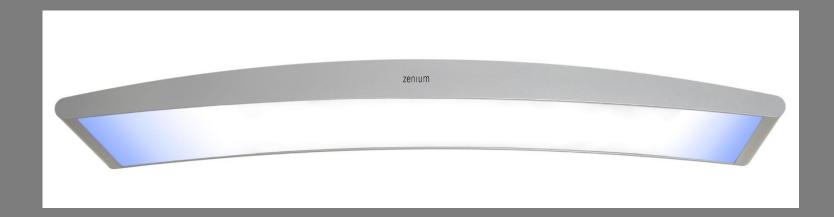

## **AVISIO**<sup>®</sup>

Avisio<sup>®</sup>, a daylight for the operating room with a built-in wireless multimedia system.

- Built in 32" Full HD Scart LED TV
- Built in HD wireless receiver
- Complete with Bluray DVD player and HD Wireless Transmitter
- Lighting Remote control (on/off, manual intensity adjust)
- Sky and Internet compatible. (optional keyboard)
- Beautiful Design