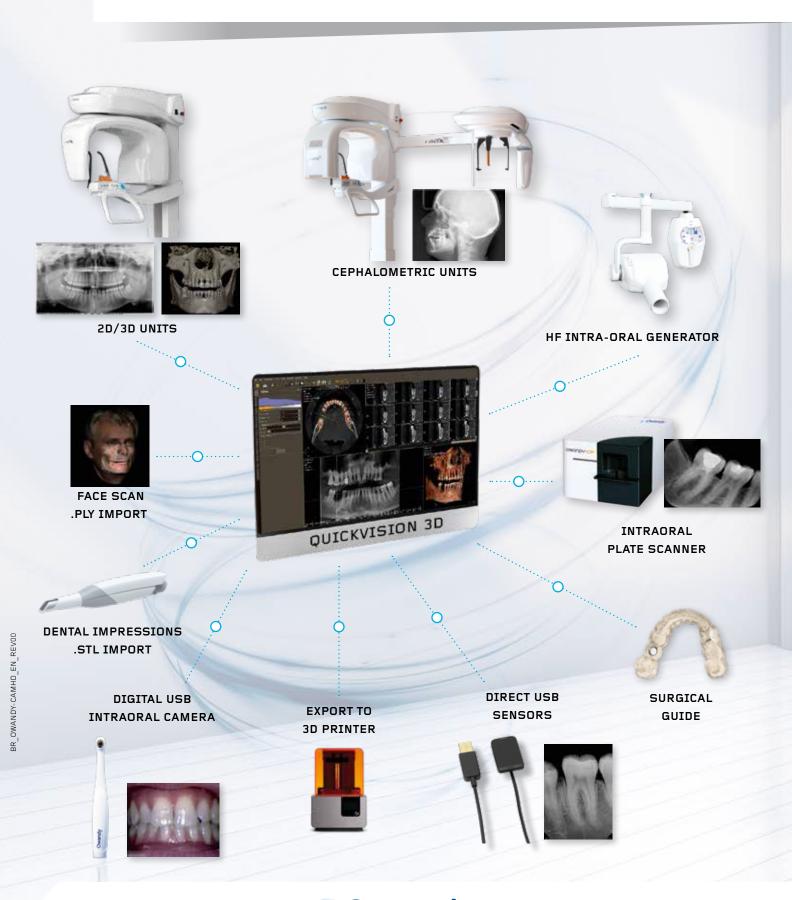

### DIGITAL WORKFLOW OWANDY RADIOLOGY

A COMPREHENSIVE RANGE TO MEET ALL YOUR REQUIREMENTS