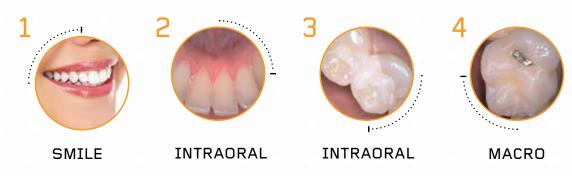

#### 4 shot modes

Its "focus free" feature gives a greater field depth and high quality images. Requiring no adjustments at all, this unit delivers perfectly clear images, from a full smile to just one tooth - and will save you time, too!