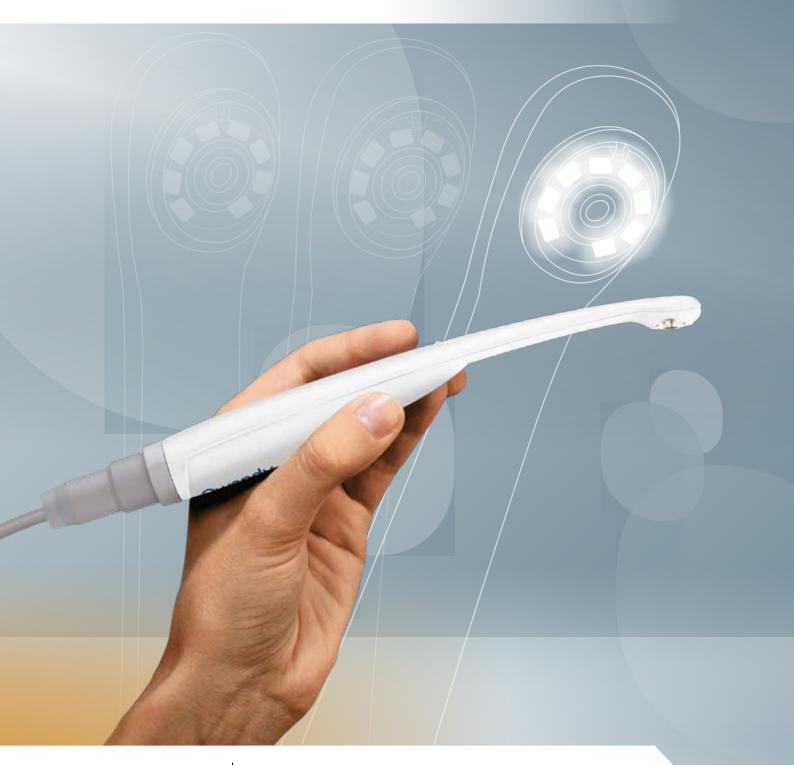

## Ergonomic design and wide angle de 105° lens

Its curved shape and ultra-slim head make for greater patient comfort and prevent injuries to the mouth.

Its 105° viewing angle sets it apart from other cameras on the market, by enabling more effective exploration of distal areas.

### **User-friendly**

Set your images by simply sliding over the touch button. There'll be no blurry images, allowing you to work with complete confidence.

The USB2 connection makes it easy to move the camera around and share it with your colleagues and partners, anywhere in your surgery!

"Push&Pull" system
The Owandy-Cam HD fits easily onto your dental chair, just like all your handpieces.