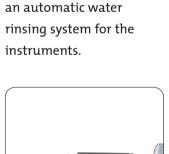

#### Rinsing of instruments

To ensure the supply of fresh water the UnicLine unit can be delivered with an automatic water

UnicLine can as option be

delivered with a hygienic

system, where the water is

emptied from the tubings. We recommend to use this

option, if the unit is not

used for more than 2 days.

The easy removable aluminium handles can be autoclaved.

The instrument support can easily be removed for cleaning.

Unicline 5D - with single tray. - with double tray. - with X-ray monitor.