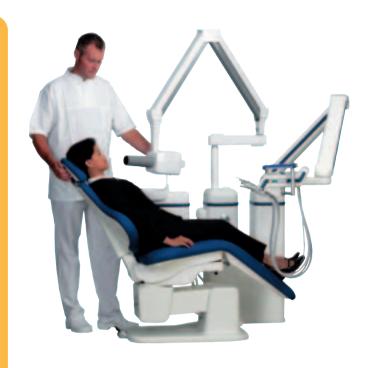

A wide range of options

The UnicLine 5D can come with from 3 to 6 balanced spring or sub-supported instruments individually placed on the bridge and a choice of more than 20 different instruments is available. All functions of instruments can be controlled from the foot control.

#### Ergonomics

On the balanced spring model each instrument is perfectly balanced and the extra long silicon hoses ensure ergonomically correct working postures.

WE ALL HAVE DIFFERENT IDEAS AND WISHES - FLEXIBILITY MEANS FOR INSTANCE ADAPTATION, THEREFORE EACH DENTAL UNIT IS ADAPTED TO THE INDIVIDUAL DENTIST'S NEEDS

#### PATIENT COMFORT

The compensating movements of the back rest and the seat as well as the integrated elbow support ensure that the patient sits comfortably during the whole treatment.

Stable position
The double articulating
neck rest improves the
patient positioning,
suitable for both adults
and children.