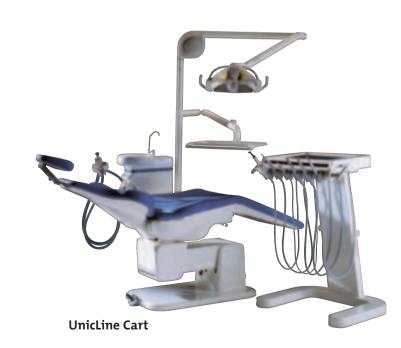

be removed for cleaning.



Unicline 5D - with single tray. - with double tray. - with X-ray monitor.



WHY COMPROMISE WITH THE MATERIALS, WHEN YOU CAN CHOOSE A DENTAL UNIT OF ALUMINIUM CASTING - THE SECURITY FOR A LIFE LONG QUALITY



UnicLine multimedia
UnicLine 5D with monitor
for patient friendly
showing of intraoral
photos, videos, digital
x-ray or other IT-media.



FLEXIBILITY
MEANS
FOR INSTANCE
ADAPTATION







10













UNICLINE 5D
CAN BE
ADAPTED TO
RIGHT- OR LEFT
HANDED DENTAL
TREATMENT.



## LIGHT WITH BUILT-IN STABILITY

#### FREE PLACEMENT



The chairside spittoon The chair adapter is suited for the UnicLine patient chair and can be mounted with a turnable spittoon with suction, an extra tray table and an operating light as well as with a flexible telescopic arm.















The UnicLine operating light gives a perfect treatment light with the lamp head placed on a self-balanced spring arm to secure a stable position.

### **PATIENT** HYGIENE

UnicLine 5D is available with the unique automatic suction hose cleaning system, which is activated by a single pressure.

Hereby the suction hoses are disinfected and a new treatment session can start. During the patient treatment the suction hoses can also be disinfected continuously.













#### **FLEXIBILITY**

UnicLine 5D is supplied with a flexible telescopic arm which can be adjusted to the optimum working position, both if you work with or without an assistant. Can also be delivered with a multi-function-syringe or LED polymerisation lamp.



## COMFORT

The spittoon can be turned and offers eas