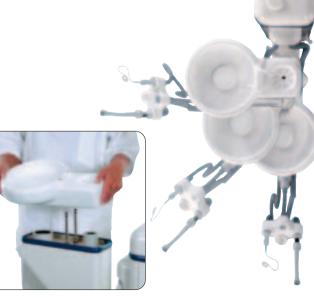

A wide range of options

The UnicLine 5D can come with from 3 to 6 balanced spring or sub-supported instruments individually placed on the bridge and a choice of more than 20 different instruments is available. All functions of instruments can be controlled from the foot control.

#### Ergonomics

On the balanced spring model each instrument is perfectly balanced and the extra long silicon hoses ensure ergonomically correct working postures.

WE ALL HAVE DIFFERENT IDEAS AND WISHES - FLEXIBILITY MEANS FOR INSTANCE ADAPTATION, THEREFORE EACH DENTAL UNIT IS ADAPTED TO THE INDIVIDUAL DENTIST'S NEEDS