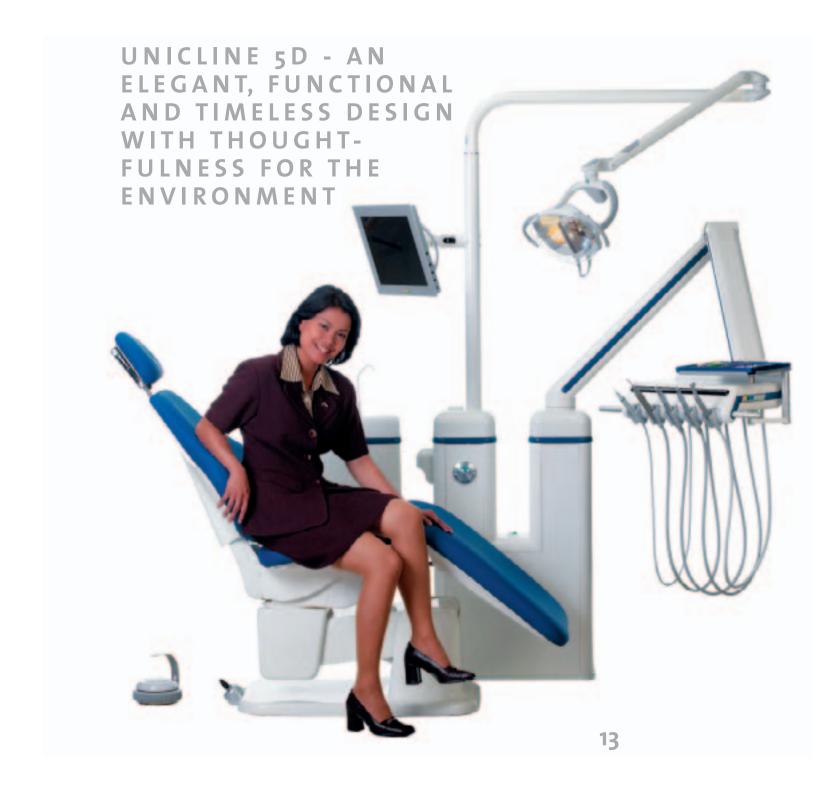

FLEXIBILITY
MEANS
FOR INSTANCE
ADAPTATION

10

UNICLINE 5D
CAN BE
ADAPTED TO
RIGHT- OR LEFT
HANDED DENTAL
TREATMENT.