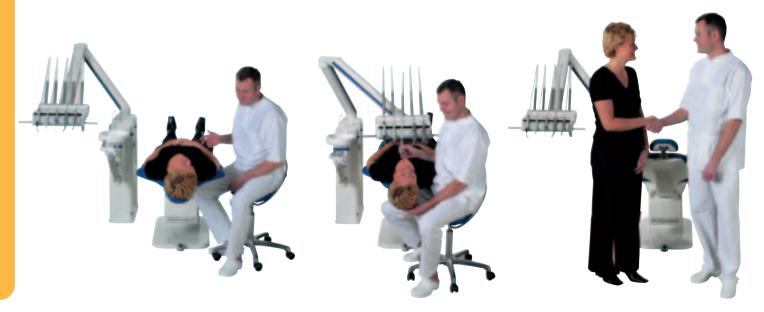

#### Ergonomics

On the balanced spring model each instrument is perfectly balanced and the extra long silicon hoses ensure ergonomically correct working postures.

WE ALL HAVE DIFFERENT IDEAS AND WISHES - FLEXIBILITY MEANS FOR INSTANCE ADAPTATION, THEREFORE EACH DENTAL UNIT IS ADAPTED TO THE INDIVIDUAL DENTIST'S NEEDS

#### PATIENT COMFORT

The compensating movements of the back rest and the seat as well as the integrated elbow support ensure that the patient sits comfortably during the whole treatment.

Stable position
The double articulating
neck rest improves the
patient positioning,
suitable for both adults
and children.