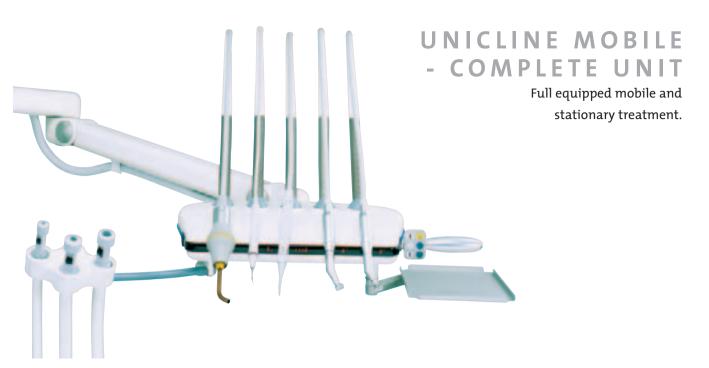

A wide range of options

The UnicLine 5D can come with from 3 to 6 balanced spring or sub-supported instruments individually placed on the bridge and a choice of more than 20 different instruments is available. All functions of instruments can be controlled from the foot control.

#### Finger Touch

The keyboard with the help functions is placed on the side of the instrument table and controls the timer function, the light curing time, the assistant call and the spittoon functions. Furthermore, the micro motor can be tested.