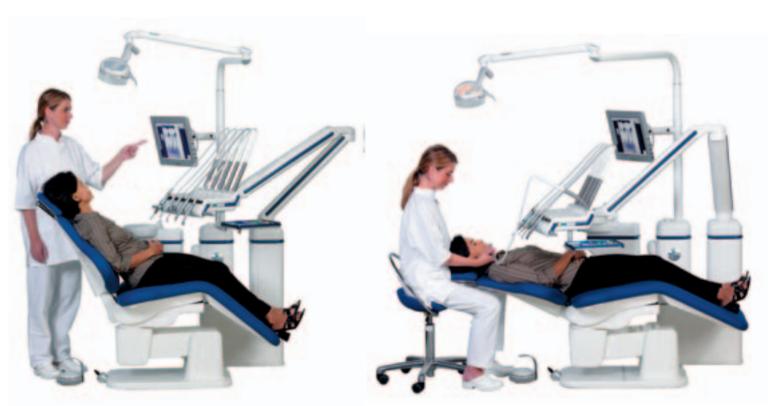

WHY COMPROMISE WITH THE MATERIALS, WHEN YOU CAN CHOOSE A DENTAL UNIT OF ALUMINIUM CASTING - THE SECURITY FOR A LIFE LONG QUALITY

UnicLine multimedia
UnicLine 5D with monitor
for patient friendly
showing of intraoral
photos, videos, digital
x-ray or other IT-media.

FLEXIBILITY
MEANS
FOR INSTANCE
ADAPTATION

10

UNICLINE 5D
CAN BE
ADAPTED TO
RIGHT- OR LEFT
HANDED DENTAL
TREATMENT.

#### **FLEXIBILITY**

UnicLine 5D is supplied with a flexible telescopic arm which can be adjusted to the optimum working position, both if you work with or without an assistant. Can also be delivered with a multi-function-syringe or LED polymerisation lamp.