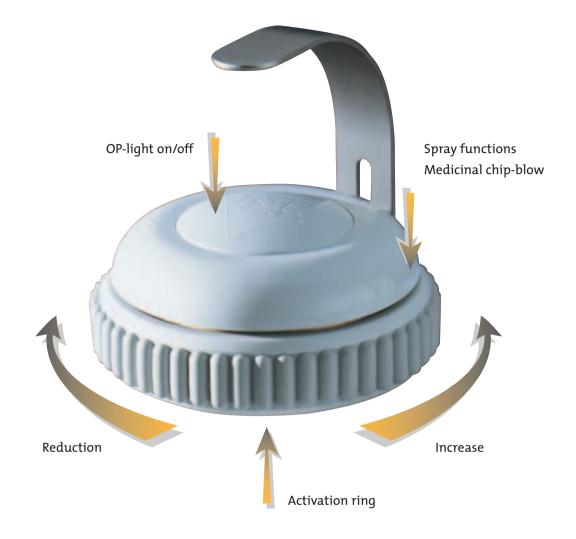

## COMPLETE CONTROL - WITH THE FOOT

The unique patented round foot control can be activated from all directions with either right or left foot releasing you from any fixed working posture. The foot control regulates the speed and the intensity of the chosen instruments. Via the middle ring of the foot control the spray functions can be selected, the strong, mechanical chip-blow activated or rotations of the micro motor reversed. The program has also 3 preselected speeds of the micromotor or oscillations of the ultrasonic. The top of the foot control can activate the operating light or the assistant call.