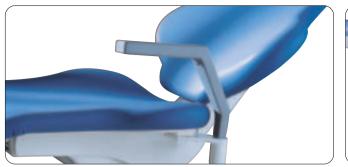

#### PATIENT COMFORT

The compensating movements of the back rest and the seat as well as the integrated elbow support ensure that the patient sits comfortably during the whole treatment.

Stable position
The double articulating
neck rest improves the
patient positioning,
suitable for both adults
and children.