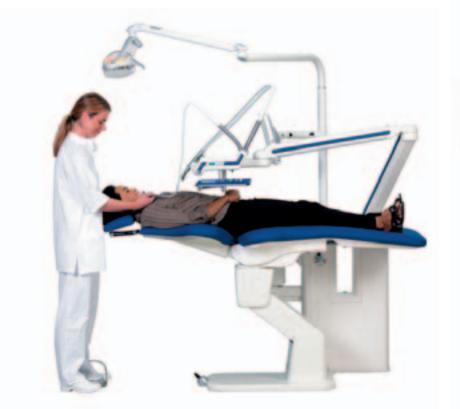

#### FREE PLACEMENT

The chairside spittoon The chair adapter is suited for the UnicLine patient chair and can be mounted with a turnable spittoon with suction, an extra tray table and an operating light as well as with a flexible telescopic arm.

The UnicLine operating light gives a perfect treatment light with the lamp head placed on a self-balanced spring arm to secure a stable position.

#### **FLEXIBILITY**

UnicLine 5D is supplied with a flexible telescopic arm which can be adjusted to the optimum working position, both if you work with or without an assistant. Can also be delivered with a multi-function-syringe or LED polymerisation lamp.