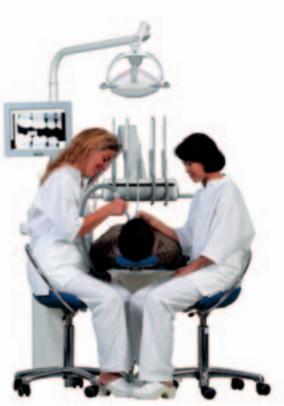

A wide range of options

The UnicLine 5D can come with from 3 to 6 balanced spring or sub-supported instruments individually placed on the bridge and a choice of more than 20 different instruments is available. All functions of instruments can be controlled from the foot control.

## COMFORT

The spittoon can be turned and offers easy access for both 1 or 2 assistants. The spittoon upper part can easily be taken of.

Multi armrest
The UnicLine patient chair
can be delivered with one

or two armrests.

Joystick
Individual placement of
up to 3 joy-sticks offers
you and your assistant to
maintain ideal working
postures.

Easy to clean
The UnicLine upholstery
is easy to dismount for
cleaning.