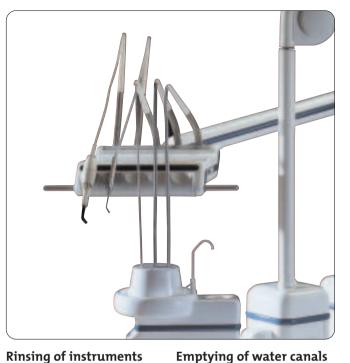

#### Rinsing of instruments

To ensure the supply of fresh water the UnicLine unit can be delivered with an automatic water

UnicLine can as option be

delivered with a hygienic

system, where the water is

emptied from the tubings. We recommend to use this

option, if the unit is not

used for more than 2 days.

The easy removable aluminium handles can be autoclaved.

The instrument support can easily be removed for cleaning.

Unicline 5D - with single tray. - with double tray. - with X-ray monitor.