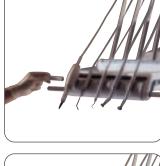

A wide range of options

The UnicLine 5D can come with from 3 to 6 balanced spring or sub-supported instruments individually placed on the bridge and a choice of more than 20 different instruments is available. All functions of instruments can be controlled from the foot control.

#### Ergonomics

On the balanced spring model each instrument is perfectly balanced and the extra long silicon hoses ensure ergonomically correct working postures.

WE ALL HAVE DIFFERENT IDEAS AND WISHES - FLEXIBILITY MEANS FOR INSTANCE ADAPTATION, THEREFORE EACH DENTAL UNIT IS ADAPTED TO THE INDIVIDUAL DENTIST'S NEEDS