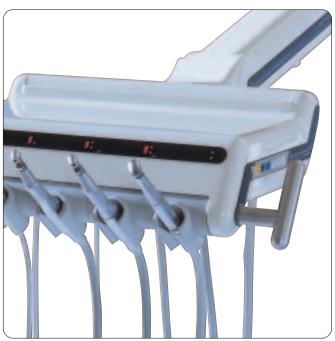

#### View

The multi-display gives you in a simple way a view over the current instrument programme.

Individual adjustment
The angle of the instrument holder can be
individually adjusted

for each instrument.

#### Finger Touch

The keyboard with the help functions is placed on the side of the instrument table and controls the timer function, the light curing time, the assistant call and the spittoon functions. Furthermore, the micro motor can be tested.