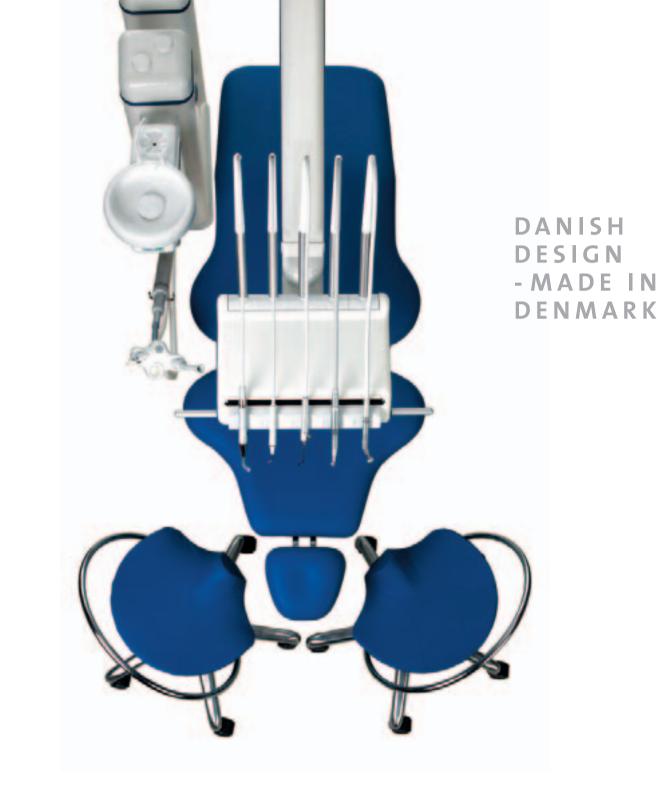

A wide range of options

The UnicLine 5D can come with from 3 to 6 balanced spring or sub-supported instruments individually placed on the bridge and a choice of more than 20 different instruments is available. All functions of instruments can be controlled from the foot control.

#### Finger Touch

The keyboard with the help functions is placed on the side of the instrument table and controls the timer function, the light curing time, the assistant call and the spittoon functions. Furthermore, the micro motor can be tested.