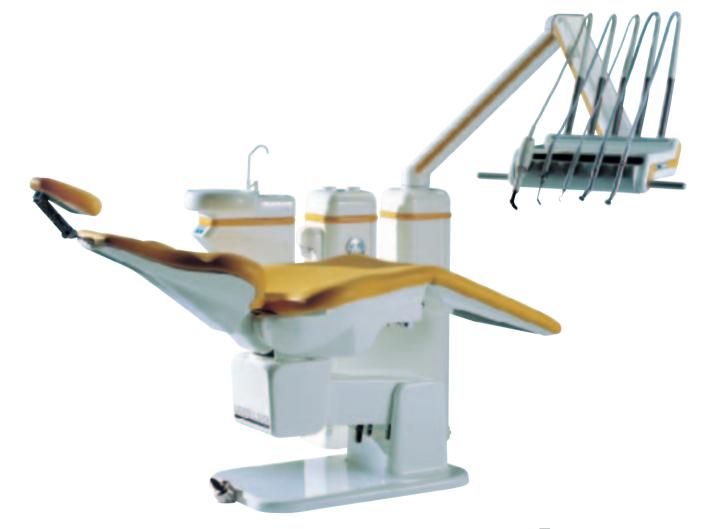

#### PATIENT COMFORT

The compensating movements of the back rest and the seat as well as the integrated elbow support ensure that the patient sits comfortably during the whole treatment.

Stable position
The double articulating
neck rest improves the
patient positioning,
suitable for both adults
and children.

Instrument table with 2 motors,
3-function syringe, scaler and
polymerisation lamp.
The unit cabinet contains amalgam
separator, compressor and
separate tanks for fresh outlet water.
Only needs 230 VAC.