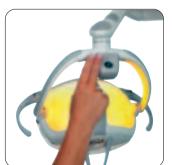

The UnicLine operating light gives a perfect treatment light with the lamp head placed on a self-balanced spring arm to secure a stable position.