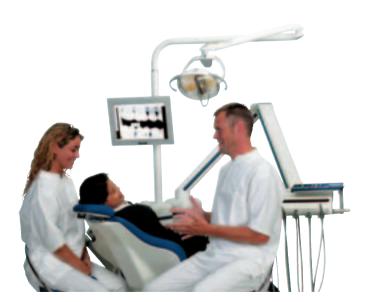

WHY COMPROMISE WITH THE MATERIALS, WHEN YOU CAN CHOOSE A DENTAL UNIT OF ALUMINIUM CASTING - THE SECURITY FOR A LIFE LONG QUALITY

UnicLine multimedia
UnicLine 5D with monitor
for patient friendly
showing of intraoral
photos, videos, digital
x-ray or other IT-media.

FLEXIBILITY AND INDIVIDUAL DESIGN TURN YOUR DENTAL UNIT INTO AN ACTIVE PARTNER