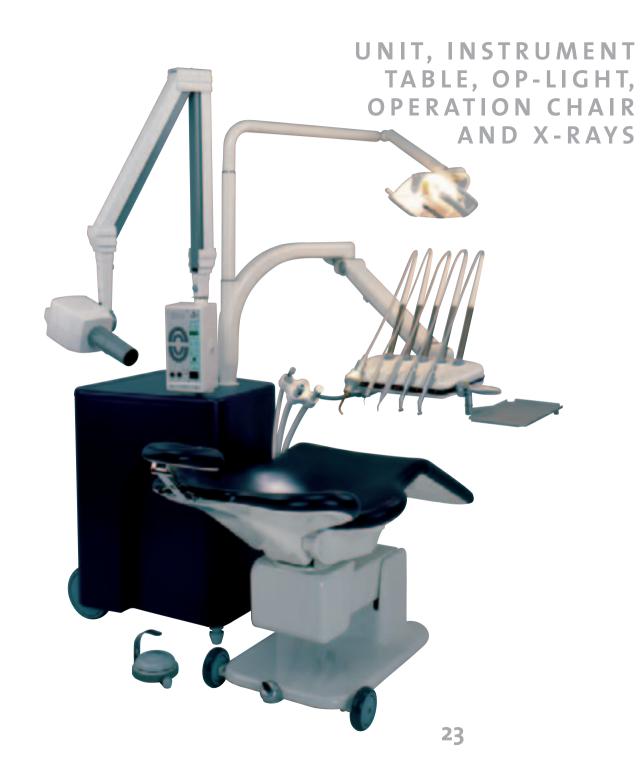

Instrument table with 2 motors,
3-function syringe, scaler and
polymerisation lamp.
The unit cabinet contains amalgam
separator, compressor and
separate tanks for fresh outlet water.
Only needs 230 VAC.