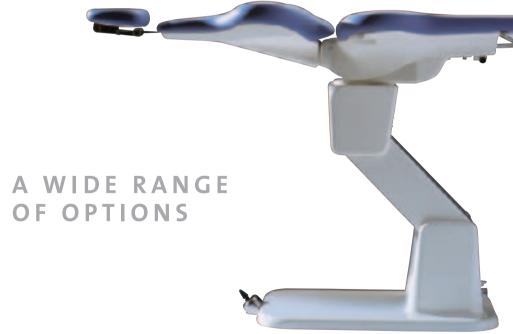

A wide range of options

The UnicLine 5D can come with from 3 to 6 balanced spring or sub-supported instruments individually placed on the bridge and a choice of more than 20 different instruments is available. All functions of instruments can be controlled from the foot control.