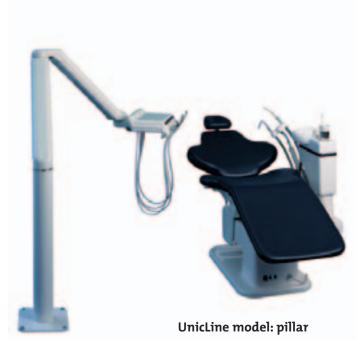

A wide range of options

The UnicLine 5D can come with from 3 to 6 balanced spring or sub-supported instruments individually placed on the bridge and a choice of more than 20 different instruments is available. All functions of instruments can be controlled from the foot control.

#### Ergonomics

On the balanced spring model each instrument is perfectly balanced and the extra long silicon hoses ensure ergonomically correct working postures.

WE ALL HAVE DIFFERENT IDEAS AND WISHES - FLEXIBILITY MEANS FOR INSTANCE ADAPTATION, THEREFORE EACH DENTAL UNIT IS ADAPTED TO THE INDIVIDUAL DENTIST'S NEEDS