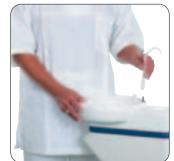

option, if the unit is not

used for more than 2 days.

The easy removable aluminium handles can be autoclaved.

The instrument support can easily be removed for cleaning.

Unicline 5D - with single tray. - with double tray. - with X-ray monitor.