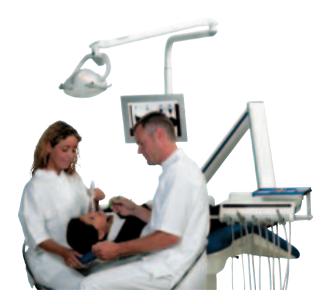

A wide range of options

The UnicLine 5D can come with from 3 to 6 balanced spring or sub-supported instruments individually placed on the bridge and a choice of more than 20 different instruments is available. All functions of instruments can be controlled from the foot control.

#### Ergonomics

On the balanced spring model each instrument is perfectly balanced and the extra long silicon hoses ensure ergonomically correct working postures.

WE ALL HAVE DIFFERENT IDEAS AND WISHES - FLEXIBILITY MEANS FOR INSTANCE ADAPTATION, THEREFORE EACH DENTAL UNIT IS ADAPTED TO THE INDIVIDUAL DENTIST'S NEEDS