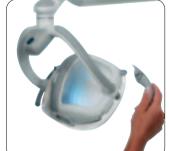

The UnicLine operating light gives a perfect treatment light with the lamp head placed on a self-balanced spring arm to secure a stable position.

#### FREE PLACEMENT

The chairside spittoon The chair adapter is suited for the UnicLine patient chair and can be mounted with a turnable spittoon with suction, an extra tray table and an operating light as well as with a flexible telescopic arm.