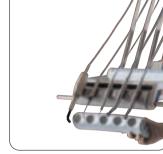

A wide range of options

The UnicLine 5D can come with from 3 to 6 balanced spring or sub-supported instruments individually placed on the bridge and a choice of more than 20 different instruments is available. All functions of instruments can be controlled from the foot control.

#### Ergonomics

On the balanced spring model each instrument is perfectly balanced and the extra long silicon hoses ensure ergonomically correct working postures.

WE ALL HAVE DIFFERENT IDEAS AND WISHES - FLEXIBILITY MEANS FOR INSTANCE ADAPTATION, THEREFORE EACH DENTAL UNIT IS ADAPTED TO THE INDIVIDUAL DENTIST'S NEEDS