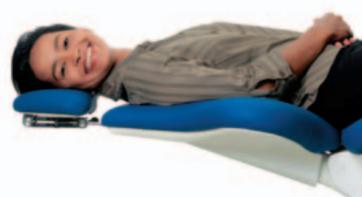

#### PATIENT COMFORT

The compensating movements of the back rest and the seat as well as the integrated elbow support ensure that the patient sits comfortably during the whole treatment.

Stable position
The double articulating
neck rest improves the
patient positioning,
suitable for both adults
and children.