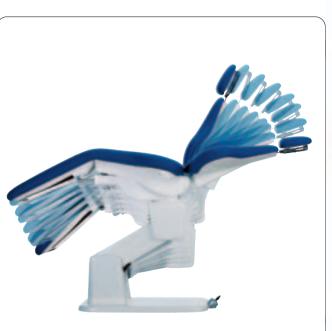

A wide range of options

The UnicLine 5D can come with from 3 to 6 balanced spring or sub-supported instruments individually placed on the bridge and a choice of more than 20 different instruments is available. All functions of instruments can be controlled from the foot control.

#### Ergonomics

On the balanced spring model each instrument is perfectly balanced and the extra long silicon hoses ensure ergonomically correct working postures.

WE ALL HAVE DIFFERENT IDEAS AND WISHES - FLEXIBILITY MEANS FOR INSTANCE ADAPTATION, THEREFORE EACH DENTAL UNIT IS ADAPTED TO THE INDIVIDUAL DENTIST'S NEEDS