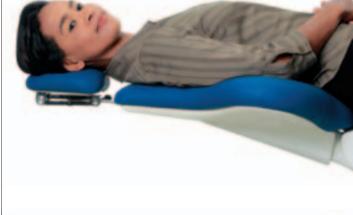

#### PATIENT COMFORT

The compensating movements of the back rest and the seat as well as the integrated elbow support ensure that the patient sits comfortably during the whole treatment.

Stable position
The double articulating
neck rest improves the
patient positioning,
suitable for both adults
and children.