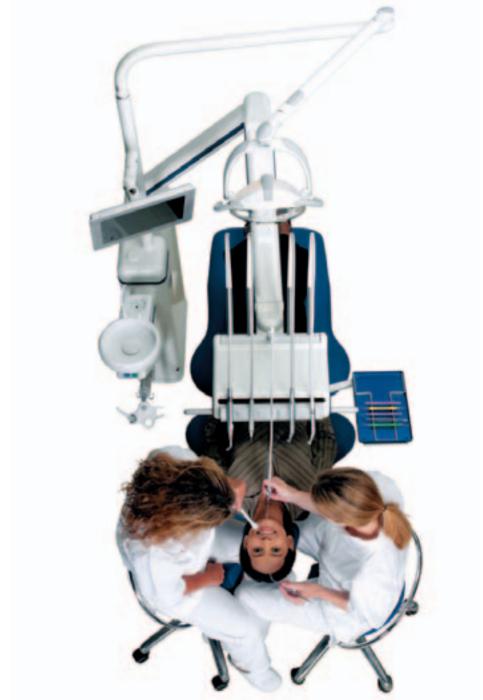

## COMFORT

The spittoon can be turned and offers easy access for both 1 or 2 assistants. The spittoon upper part can easily be taken of.

Multi armrest
The UnicLine patient chair
can be delivered with one

or two armrests.

Joystick
Individual placement of
up to 3 joy-sticks offers
you and your assistant to
maintain ideal working
postures.

Easy to clean
The UnicLine upholstery
is easy to dismount for
cleaning.