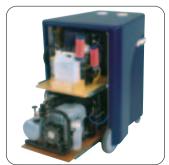

Instrument table with 2 motors,
3-function syringe, scaler and
polymerisation lamp.
The unit cabinet contains amalgam
separator, compressor and
separate tanks for fresh outlet water.
Only needs 230 VAC.