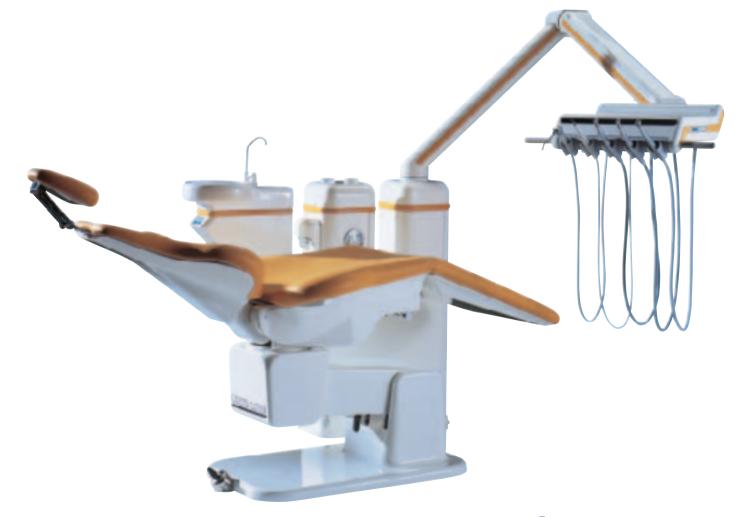

A wide range of options

The UnicLine 5D can come with from 3 to 6 balanced spring or sub-supported instruments individually placed on the bridge and a choice of more than 20 different instruments is available. All functions of instruments can be controlled from the foot control.

#### Ergonomics

On the balanced spring model each instrument is perfectly balanced and the extra long silicon hoses ensure ergonomically correct working postures.

WE ALL HAVE DIFFERENT IDEAS AND WISHES - FLEXIBILITY MEANS FOR INSTANCE ADAPTATION, THEREFORE EACH DENTAL UNIT IS ADAPTED TO THE INDIVIDUAL DENTIST'S NEEDS

#### **FLEXIBILITY**

UnicLine 5D is supplied with a flexible telescopic arm which can be adjusted to the optimum working position, both if you work with or without an assistant. Can also be delivered with a multi-function-syringe or LED polymerisation lamp.

Instrument table with 2 motors,
3-function syringe, scaler and
polymerisation lamp.
The unit cabinet contains amalgam
separator, compressor and
separate tanks for fresh outlet water.
Only needs 230 VAC.