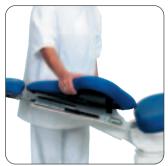

## COMFORT

The spittoon can be turned and offers easy access for both 1 or 2 assistants. The spittoon upper part can easily be taken of.

Multi armrest
The UnicLine patient chair
can be delivered with one

or two armrests.

Joystick
Individual placement of
up to 3 joy-sticks offers
you and your assistant to
maintain ideal working
postures.

Easy to clean
The UnicLine upholstery
is easy to dismount for
cleaning.