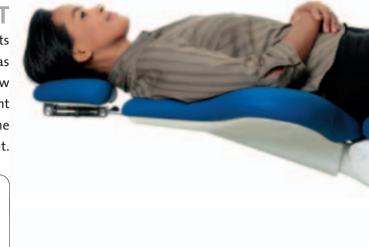

#### PATIENT COMFORT

The compensating movements of the back rest and the seat as well as the integrated elbow support ensure that the patient sits comfortably during the whole treatment.

Stable position
The double articulating
neck rest improves the
patient positioning,
suitable for both adults
and children.