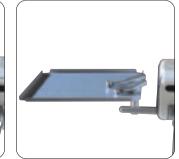

option, if the unit is not

used for more than 2 days.

The easy removable aluminium handles can be autoclaved.

The instrument support can easily be removed for cleaning.

Unicline 5D - with single tray. - with double tray. - with X-ray monitor.