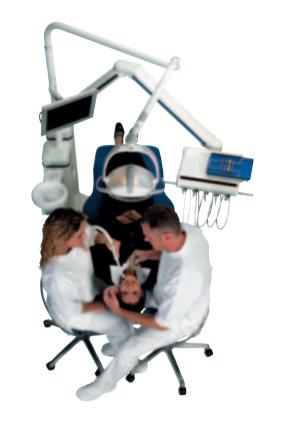

WHY COMPROMISE WITH THE MATERIALS, WHEN YOU CAN CHOOSE A DENTAL UNIT OF ALUMINIUM CASTING - THE SECURITY FOR A LIFE LONG QUALITY

UnicLine multimedia
UnicLine 5D with monitor
for patient friendly
showing of intraoral
photos, videos, digital
x-ray or other IT-media.

## COMFORT

The spittoon can be turned and offers easy access for both 1 or 2 assistants. The spittoon upper part can easily be taken of.

Multi armrest
The UnicLine patient chair
can be delivered with one

or two armrests.

Joystick
Individual placement of
up to 3 joy-sticks offers
you and your assistant to
maintain ideal working
postures.

Easy to clean
The UnicLine upholstery
is easy to dismount for
cleaning.