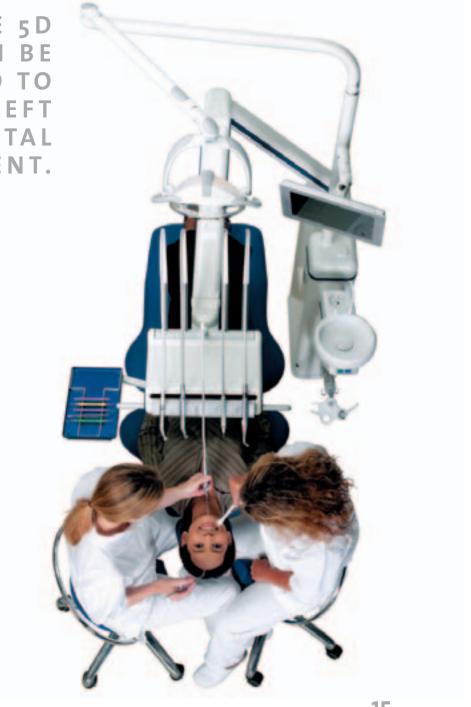

FLEXIBILITY AND INDIVIDUAL DESIGN TURN YOUR DENTAL UNIT INTO AN ACTIVE PARTNER

FLEXIBILITY
MEANS
FOR INSTANCE
ADAPTATION

10

UNICLINE 5D
CAN BE
ADAPTED TO
RIGHT- OR LEFT
HANDED DENTAL
TREATMENT.