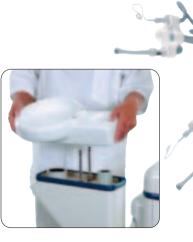

option, if the unit is not

used for more than 2 days.

The easy removable aluminium handles can be autoclaved.

The instrument support can easily be removed for cleaning.

Unicline 5D - with single tray. - with double tray. - with X-ray monitor.