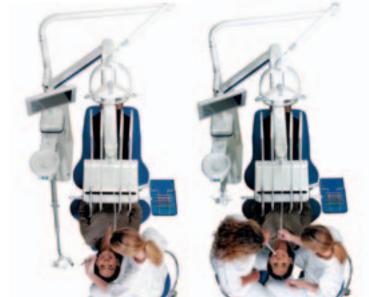

FLEXIBILITY
MEANS
FOR INSTANCE
ADAPTATION

10

UNICLINE 5D
CAN BE
ADAPTED TO
RIGHT- OR LEFT
HANDED DENTAL
TREATMENT.