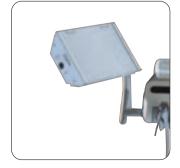

## LIGHT WITH BUILT-IN STABILITY

The UnicLine operating light gives a perfect treatment light with the lamp head placed on a self-balanced spring arm to secure a stable position.