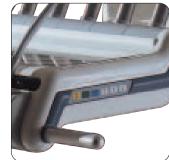

#### View

The multi-display gives you in a simple way a view over the current instrument programme.

Individual adjustment
The angle of the instrument holder can be
individually adjusted

for each instrument.

#### Finger Touch

The keyboard with the help functions is placed on the side of the instrument table and controls the timer function, the light curing time, the assistant call and the spittoon functions. Furthermore, the micro motor can be tested.