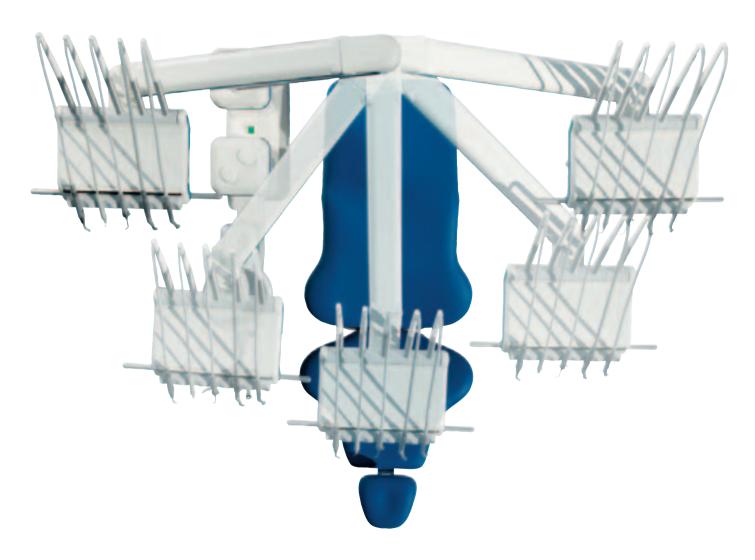

A wide range of options

The UnicLine 5D can come with from 3 to 6 balanced spring or sub-supported instruments individually placed on the bridge and a choice of more than 20 different instruments is available. All functions of instruments can be controlled from the foot control.

#### Ergonomics

On the balanced spring model each instrument is perfectly balanced and the extra long silicon hoses ensure ergonomically correct working postures.

WE ALL HAVE DIFFERENT IDEAS AND WISHES - FLEXIBILITY MEANS FOR INSTANCE ADAPTATION, THEREFORE EACH DENTAL UNIT IS ADAPTED TO THE INDIVIDUAL DENTIST'S NEEDS