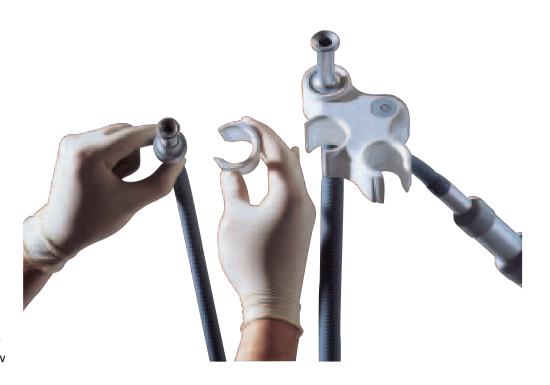

#### Rinsing of instruments

To ensure the supply of fresh water the UnicLine unit can be delivered with an automatic water

UnicLine can as option be

delivered with a hygienic

system, where the water is

emptied from the tubings. We recommend to use this

option, if the unit is not

used for more than 2 days.

The easy removable aluminium handles can be autoclaved.

The instrument support can easily be removed for cleaning.

Unicline 5D - with single tray. - with double tray. - with X-ray monitor.