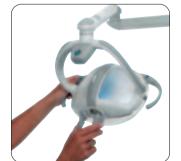

The UnicLine operating light gives a perfect treatment light with the lamp head placed on a self-balanced spring arm to secure a stable position.