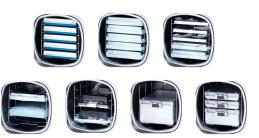

### **Superior loading capacity**

- Quadric chamber for maximum loading capacity, e.g. five wrapped dental cassettes
- Fits trays, containers etc. with max depth 313 mm
- Better loading capacity increased productivity!