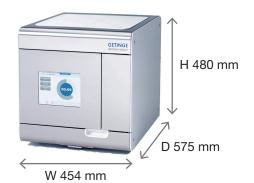

#### **Small footprint**

- Small footprint and weight of ~50 kg
- Easy to install and fits in limited areas
- · Very high capacity to footprint!

ECLIPSE DENTAL ENGINEERING

Westview Court 10 -14 Kent Road, Dartford, Kent DA1 2AJ Tel: 01322 293333 Fax: 01322 421158