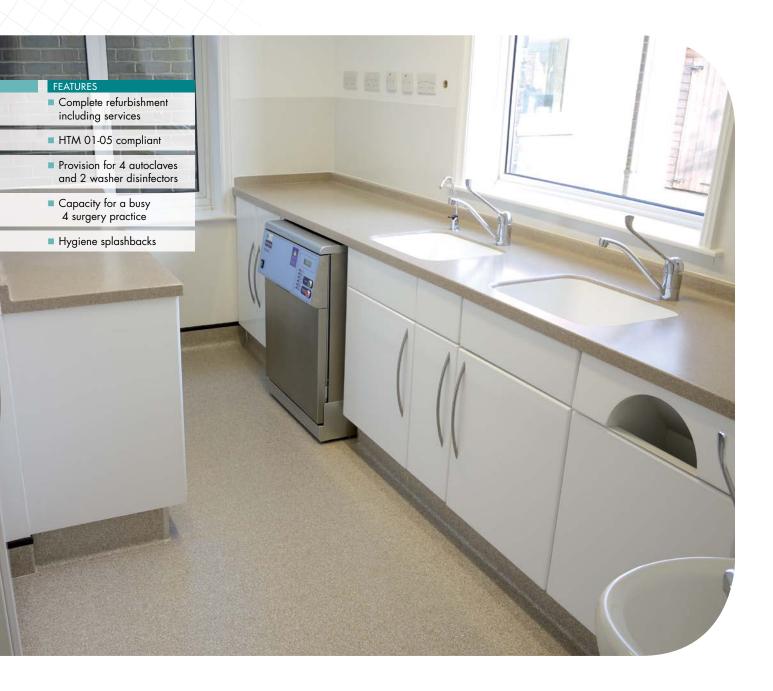

**ECLIPSE SOLUTION:** This design developed as a result of many meetings and much detailed discussion regarding HTM01-05, ergonomics and the practice's infection control protocol.

The depth of the fireplace was utilised to good effect, and the worktops shaped to allow the door of the washer disinfector to open. Four autoclaves where accommodated by use of mobile carts allowing two to be placed on the worktop, and two below. A reverse osmosis water treatment unit was also included which could be used for the chair water bottles, washer disinfector and autoclaves. Flooring was coved on the walls as well as the cabinetry plinths for a complete and compliant seal. Hygiene white splashbacks were placed around the walls above all work surfaces to ensure a wipeable surface was provided.

Innovative solutions combined with our experience ensured the limited space was maximised to achieve surprising amounts of storage