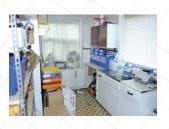

## CASE STUDY No. 4

**DESIGN BRIEF:** This busy four surgery practice was fortunate in having a room which could be converted to a decontamination room, although it seemed far from ideal at first sight. We were asked to accommodate four autoclaves, two washer disinfectors, an ultrasonic bath, a handpiece steriliser as well as high capacity instrument storage.

**ECLIPSE SOLUTION:** This design developed as a result of many meetings and much detailed discussion regarding HTM01-05, ergonomics and the practice's infection control protocol.

The depth of the fireplace was utilised to good effect, and the worktops shaped to allow the door of the washer disinfector to open. Four autoclaves where accommodated by use of mobile carts allowing two to be placed on the worktop, and two below. A reverse osmosis water treatment unit was also included which could be used for the chair water bottles, washer disinfector and autoclaves. Flooring was coved on the walls as well as the cabinetry plinths for a complete and compliant seal. Hygiene white splashbacks were placed around the walls above all work surfaces to ensure a wipeable surface was provided.