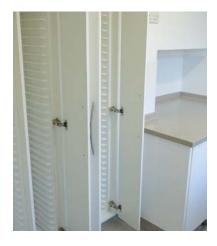

## CASE STUDY No. 4

**DESIGN BRIEF:** This busy four surgery practice was fortunate in having a room which could be converted to a decontamination room, although it seemed far from ideal at first sight. We were asked to accommodate four autoclaves, two washer disinfectors, an ultrasonic bath, a handpiece steriliser as well as high capacity instrument storage.

**ECLIPSE SOLUTION:** This design developed as a result of many meetings and much detailed discussion regarding HTM01-05, ergonomics and the practice's infection control protocol.

The depth of the fireplace was utilised to good effect, and the worktops shaped to allow the door of the washer disinfector to open. Four autoclaves where accommodated by use of mobile carts allowing two to be placed on the worktop, and two below. A reverse osmosis water treatment unit was also included which could be used for the chair water bottles, washer disinfector and autoclaves. Flooring was coved on the walls as well as the cabinetry plinths for a complete and compliant seal. Hygiene white splashbacks were placed around the walls above all work surfaces to ensure a wipeable surface was provided.

Innovative solutions combined with our experience ensured the limited space was maximised to achieve surprising amounts of storage