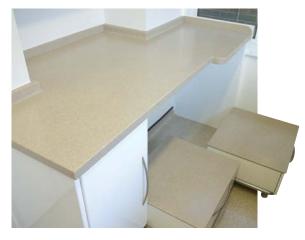

**ECLIPSE SOLUTION:** This design developed as a result of many meetings and much detailed discussion regarding HTM01-05, ergonomics and the practice's infection control protocol.

The depth of the fireplace was utilised to good effect, and the worktops shaped to allow the door of the washer disinfector to open. Four autoclaves where accommodated by use of mobile carts allowing two to be placed on the worktop, and two below. A reverse osmosis water treatment unit was also included which could be used for the chair water bottles, washer disinfector and autoclaves. Flooring was coved on the walls as well as the cabinetry plinths for a complete and compliant seal. Hygiene white splashbacks were placed around the walls above all work surfaces to ensure a wipeable surface was provided.

Innovative solutions combined with our experience ensured the limited space was maximised to achieve surprising amounts of storage