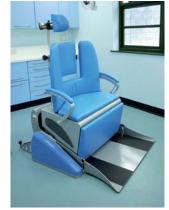

a mobile base that could safely be moved out of the working position and the introduction of a mobile wheelchair recliner. This had a special bariatric seat attachment which had been tested to 375 Kg (59 Stone) providing an effective, economic solution to the provision of special needs facilities.

Single treatment position with three seating options