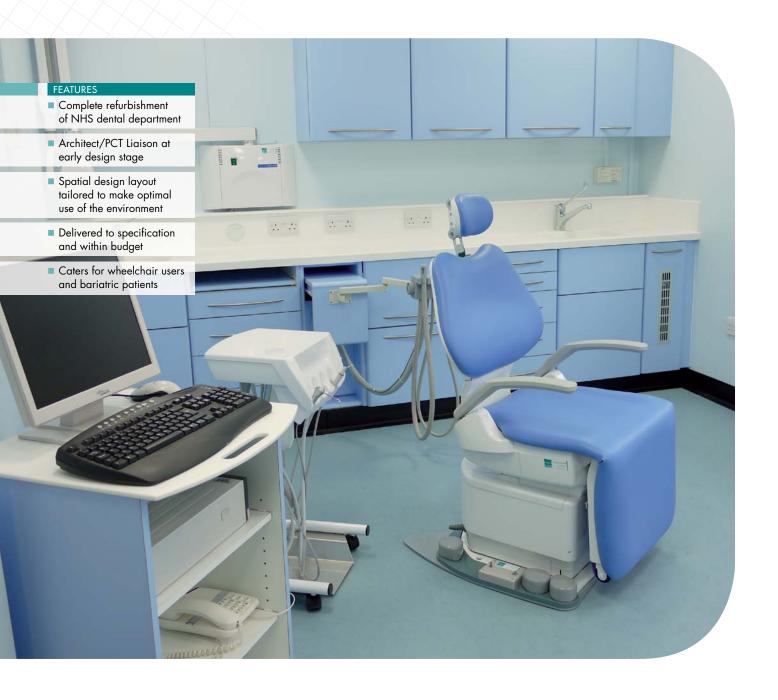

## An innovative solution:

Makes for a quick change over

**DESIGN BRIEF:** Eclipse were commissioned from the early stages of this project to assist the PCT with planning a complete refurbishment of a three surgery dental department. The PCT wanted to reduce to two surgeries whilst complying with the latest regulations and catering for wheelchair users and bariatric patients.

**ECLIPSE SOLUTION:** Eclipse worked closely with the Trust's architect carrying out site surveys to produce a spatial design which really worked.

It was found that the larger surgery still didn't offer the space required to work ergonomically with more than one position, so a 3 in 1 concept was developed as a solution. This included a stand-alone chair on

a mobile base that could safely be moved out of the working position and the introduction of a mobile wheelchair recliner. This had a special bariatric seat attachment which had been tested to 375 Kg (59 Stone) providing an effective, economic solution to the provision of special needs facilities.