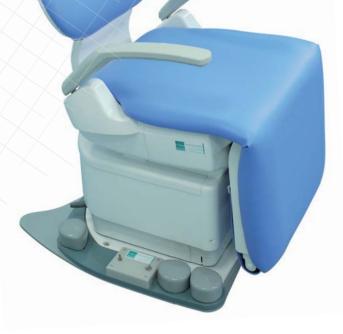

a mobile base that could safely be moved out of the working position and the introduction of a mobile wheelchair recliner. This had a special bariatric seat attachment which had been tested to 375 Kg (59 Stone) providing an effective, economic solution to the provision of special needs facilities.

Single treatment position with three seating options