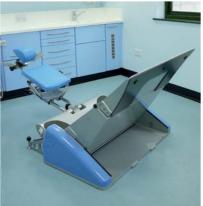

a mobile base that could safely be moved out of the working position and the introduction of a mobile wheelchair recliner. This had a special bariatric seat attachment which had been tested to 375 Kg (59 Stone) providing an effective, economic solution to the provision of special needs facilities.

Single treatment position with three seating options