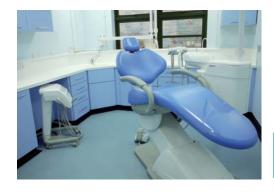

## SURGERY 2 REFURBISHMENT

This meant that Surgery 2 could remain in place as a conventional surgery with the existing cabinetry and chair being refurbished. Laminate worktops and stainless steel sinks were changed for Corian and the drawer fronts, doors and end panels were replaced. The chair was re-upholstered and parts replaced.

The second surgery was refurbished to look as good as new and match the practice colour scheme completing a successful and innovative refurbishment for the PCT.

A simple and cost effective refurbishment gives this surgery a bright new look, in keeping with the overall colour scheme