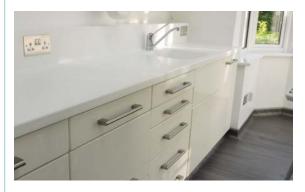

Reliable and patient friendly equipment compliments the surroundings

A timeless look created by Corian worktops with Acrylic fronts and bar handles combined with wood effect vinyl flooring.

**ECLIPSE DENTAL ENGINEERING** 