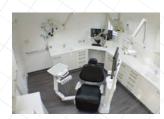

## Specialist restoration: Contemporary prosthodontic facility

**DESIGN BRIEF:** A renowned dental practice designer recommended Eclipse Dental for the refurbishment of this Prosthodontic surgery which involved incorporating specialist equipment and meeting specific requirements in the design and building specification.

ECLIPSE SOLUTION: The dentist had a good understanding of the equipment and surgery layout he wanted and we worked together with the designer to create an outstanding surgery with a contemporary feel yet sympathetic to the 1930's style surroundings. A separate sterilisation area was included in the surgery which will is temporary until further building works are carried out to create a central decontamination room.

In line with the impressive, high quality environment time and effort was invested in preparing the floor and laying the special order flooring to provide an elegant, practical, 'squeak free' surface. The refurbishment also incorporated a microscope and a bespoke suction system which allowed the pump to be placed in the basement.