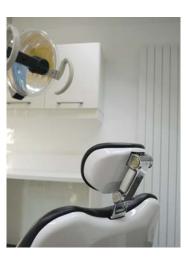

## Specialist restoration: Contemporary prosthodontic facility

**DESIGN BRIEF:** A renowned dental practice designer recommended Eclipse Dental for the refurbishment of this Prosthodontic surgery which involved incorporating specialist equipment and meeting specific requirements in the design and building specification.

ECLIPSE SOLUTION: The dentist had a good understanding of the equipment and surgery layout he wanted and we worked together with the designer to create an outstanding surgery with a contemporary feel yet sympathetic to the 1930's style surroundings. A separate sterilisation area was included in the surgery which will is temporary until further building works are carried out to create a central decontamination room.

In line with the impressive, high quality environment time and effort was invested in preparing the floor and laying the special order flooring to provide an elegant, practical, 'squeak free' surface. The refurbishment also incorporated a microscope and a bespoke suction system which allowed the pump to be placed in the basement.