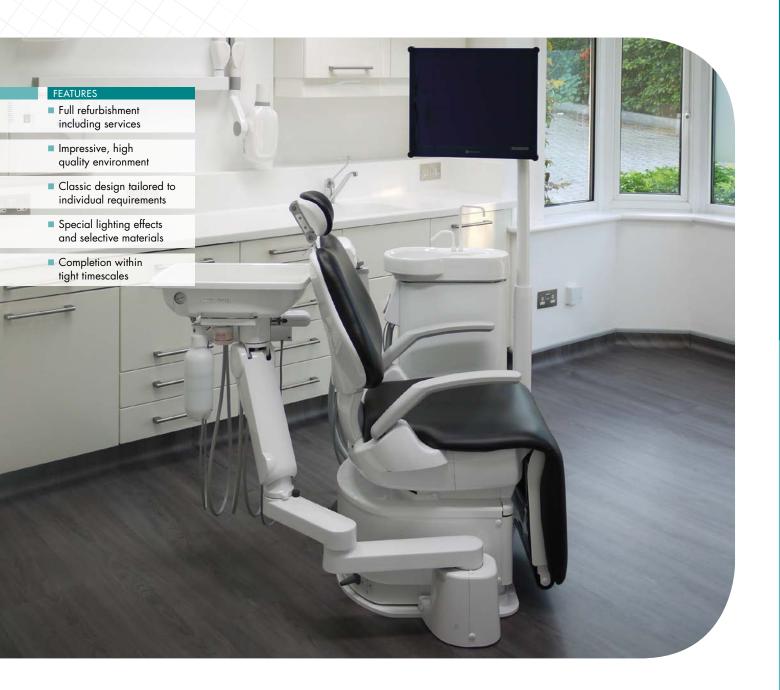

## Specialist restoration: Contemporary prosthodontic facility

**DESIGN BRIEF:** A renowned dental practice designer recommended Eclipse Dental for the refurbishment of this Prosthodontic surgery which involved incorporating specialist equipment and meeting specific requirements in the design and building specification.

ECLIPSE SOLUTION: The dentist had a good understanding of the equipment and surgery layout he wanted and we worked together with the designer to create an outstanding surgery with a contemporary feel yet sympathetic to the 1930's style surroundings. A separate sterilisation area was included in the surgery which will is temporary until further building works are carried out to create a central decontamination room.

In line with the impressive, high quality environment time and effort was invested in preparing the floor and laying the special order flooring to provide an elegant, practical, 'squeak free' surface. The refurbishment also incorporated a microscope and a bespoke suction system which allowed the pump to be placed in the basement.

Reliable and patient friendly equipment compliments the surroundings

A timeless look created by Corian worktops with Acrylic fronts and bar handles combined with wood effect vinyl flooring.

**ECLIPSE DENTAL ENGINEERING** 