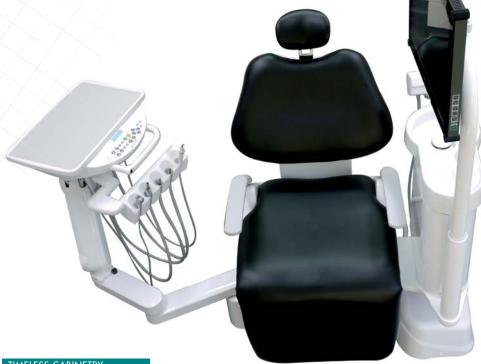

Reliable and patient friendly equipment compliments the surroundings

A timeless look created by Corian worktops with Acrylic fronts and bar handles combined with wood effect vinyl flooring.

**ECLIPSE DENTAL ENGINEERING** 