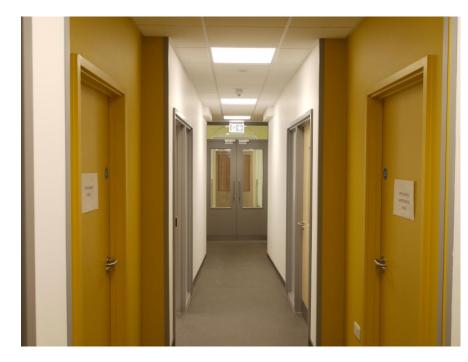

Installation of cabinetry and solid surface work tops

The dental chairs and delivery units were relocated from the old surgeries

# The relocation was completed in one week to minimise down-time