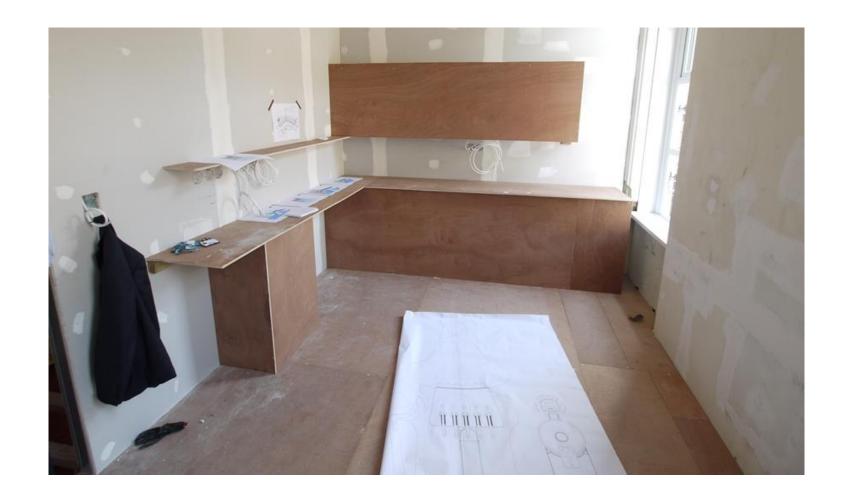

Original surgery with chair and over-patient delivery system

GDP constructed a raised floor allowing services to be bought up to the chair.

A mock-up of the cabinetry was created with plywood and chair placement marked out