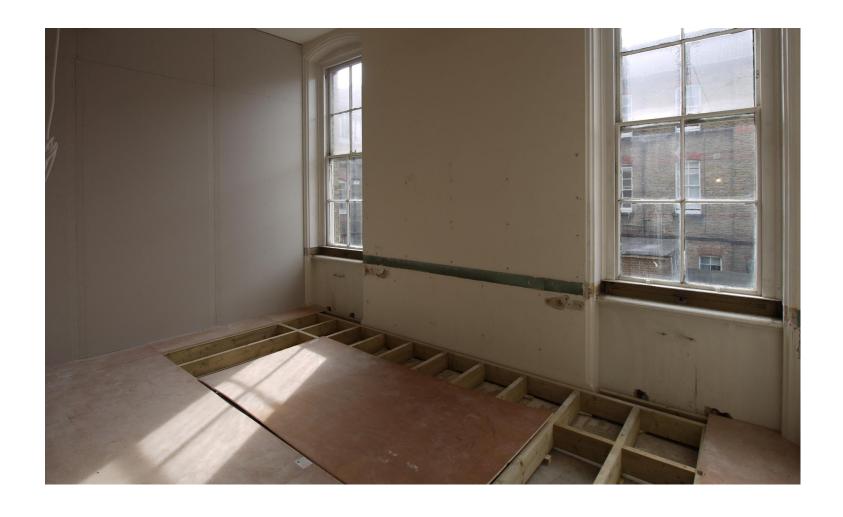

Original surgery with chair and over-patient delivery system

GDP constructed a raised floor allowing services to be bought up to the chair.

A mock-up of the cabinetry was created with plywood and chair placement marked out