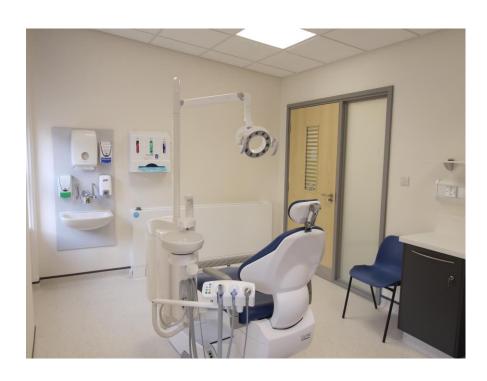

Original surgery with chair and over-patient delivery system

GDP constructed a raised floor allowing services to be bought up to the chair.

A mock-up of the cabinetry was created with plywood and chair placement marked out

Installation of cabinetry and solid surface work tops

The dental chairs and delivery units were relocated from the old surgeries