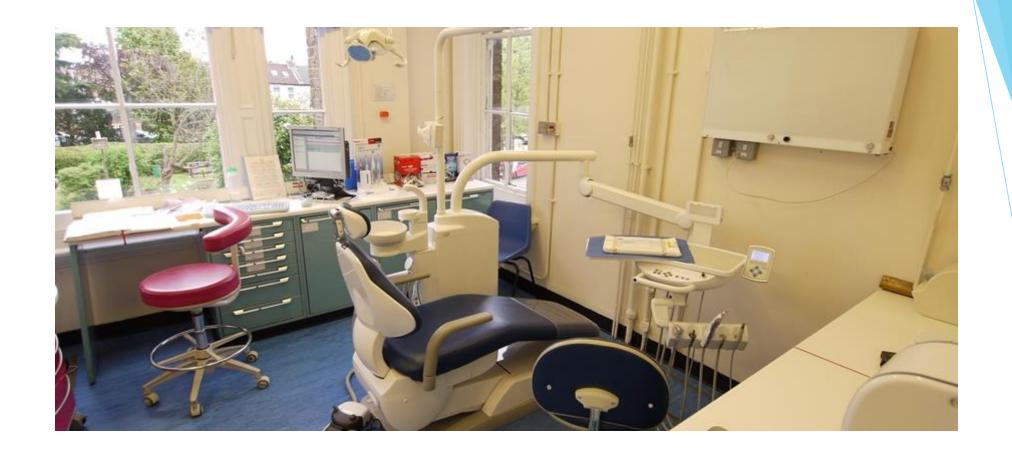

Original surgery with chair and over-patient delivery system

GDP constructed a raised floor allowing services to be bought up to the chair.

A mock-up of the cabinetry was created with plywood and chair placement marked out