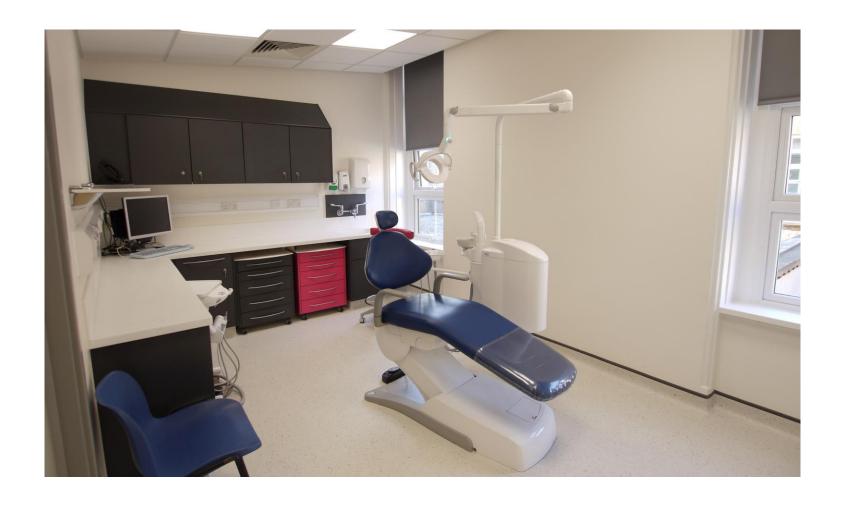

Installation of cabinetry and solid surface work tops

The dental chairs and delivery units were relocated from the old surgeries