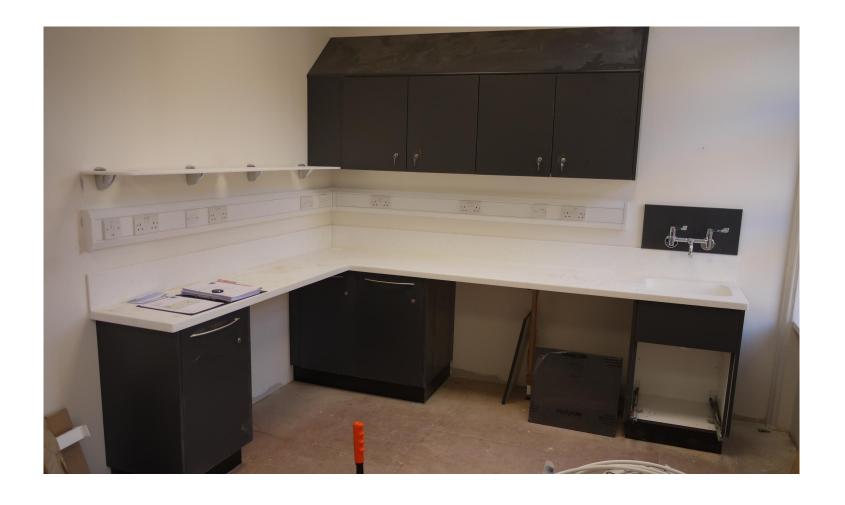

Installation of cabinetry and solid surface work tops

The dental chairs and delivery units were relocated from the old surgeries