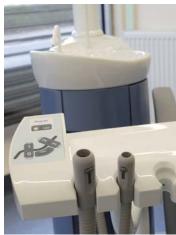

Regular site visits were conducted throughout the project to monitor progress throughout construction and ensure that services were installed to plan.

Close to hand: Side mounted delivery system, with tray for small hand instruments