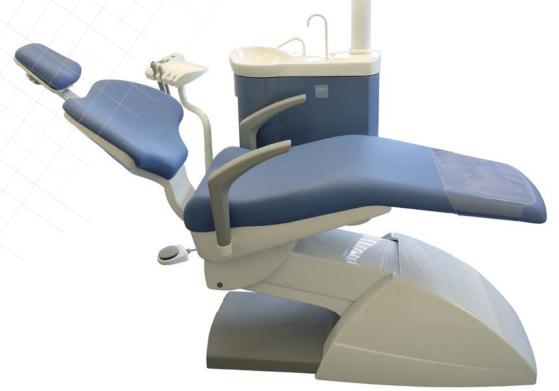

**ECLIPSE SOLUTION:** Various equipment options were considered for their functionality, reliability and price. The Ancar SD-60 chair package ticked every box. Coupled with a side mounted delivery system, and a two year parts and labour warranty, it proved an excellent choice.

## ANCAR: FLEXIBILITY & RELIABILITY

- Adaptable set-up with wide range of built-in modules
- Choice of delivery unit type and configeration
- Option of electronic touch control with integrated Bein-Air micromotor
- Aluminium construction
- Ambidextrous models for left or right hand users
- 2 Year Parts and Labour Warranty, with 5 year extension option.