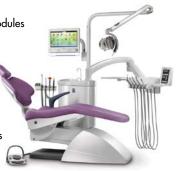

**ECLIPSE SOLUTION:** Various equipment options were considered for their functionality, reliability and price. The Ancar SD-60 chair package ticked every box. Coupled with a side mounted delivery system, and a two year parts and labour warranty, it proved an excellent choice.

## ANCAR: FLEXIBILITY & RELIABILITY

- Adaptable set-up with wide range of built-in modules
- Choice of delivery unit type and configeration
- Option of electronic touch control with integrated Bein-Air micromotor
- Aluminium construction
- Ambidextrous models for left or right hand users
- 2 Year Parts and Labour Warranty, with 5 year extension option.