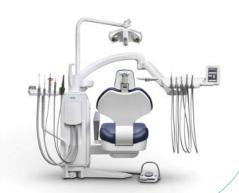

**ECLIPSE SOLUTION:** Various equipment options were considered for their functionality, reliability and price. The Ancar SD-60 chair package ticked every box. Coupled with a side mounted delivery system, and a two year parts and labour warranty, it proved an excellent choice.

## ANCAR: FLEXIBILITY & RELIABILITY

- Adaptable set-up with wide range of built-in modules
- Choice of delivery unit type and configeration
- Option of electronic touch control with integrated Bein-Air micromotor
- Aluminium construction
- Ambidextrous models for left or right hand users
- 2 Year Parts and Labour Warranty, with 5 year extension option.