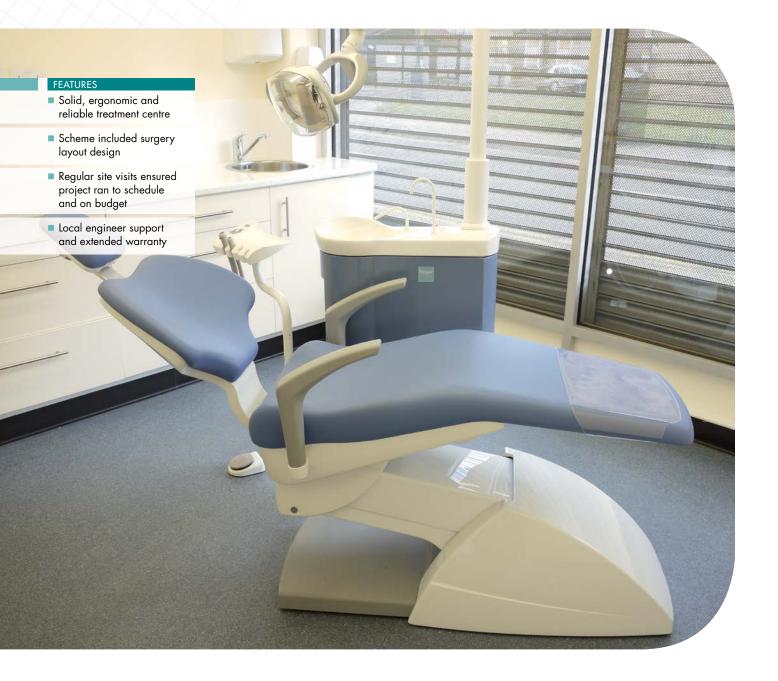

## Rest assured:

Solid, ergonomic, reliable and elegant functionality

**DESIGN BRIEF:** This commission was for a long standing customer, for whom Eclipse has completed many projects over the years. Our brief was to provide equipment for a new practice which was being built to a budget, but required solid, ergonomic and reliable treatment centres. This included a requirement for surgery layout design, complete services drawings and on-site liaison with the builder.

**ECLIPSE SOLUTION:** Various equipment options were considered for their functionality, reliability and price. The Ancar SD-60 chair package ticked every box. Coupled with a side mounted delivery system, and a two year parts and labour warranty, it proved an excellent choice.

Regular site visits were conducted throughout the project to monitor progress throughout construction and ensure that services were installed to plan.

Close to hand: Side mounted delivery system, with tray for small hand instruments